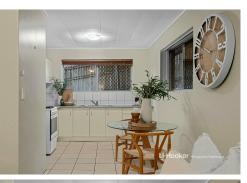

As you step inside, the entry reveals an open-plan tiled lounge and dining area marked by immaculate modern appeal and a neutral colour scheme. The contemporary kitchen forms part of this combined space and doesn't disappoint, offering ample cabinetry and bench space, as well as a gas cooktop to cater to your culinary needs.