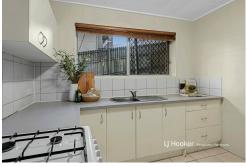

As you step inside, the entry reveals an open-plan tiled lounge and dining area marked by immaculate modern appeal and a neutral colour scheme. The contemporary kitchen forms part of this combined space and doesn't disappoint, offering ample cabinetry and bench space, as well as a gas cooktop to cater to your culinary needs.