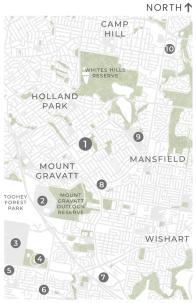

#### POINTS OF INTEREST

1. 5/58 CREST STREET
2. Griffith University Mount Gravatt Campus
3. Griffith University Nathan Campus
4. Nissan Arena | 5. QEII Jubilee Hospital
6. Sunnybank Plaza | 7. Westfield Garden City
8. Mt Gravatt Plaza
9. TAFE Queensland Mount Gravatt
10. Westfield Carindale

: : FLOOR PLAN Level 1 NORTH 🞵

: : LOCATION MAP

LJ Hooker Property Partners 07 3344 0288

**Disclaimer:** All information contained therein is gathered from relevant third parties sources. We cannot guarantee or give any warranty about the information provided. Interested parties must rely solely on their own enquiries.