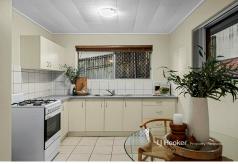

As you step inside, the entry reveals an open-plan tiled lounge and dining area marked by immaculate modern appeal and a neutral colour scheme. The contemporary kitchen forms part of this combined space and doesn't disappoint, offering ample cabinetry and bench space, as well as a gas cooktop to cater to your culinary needs.