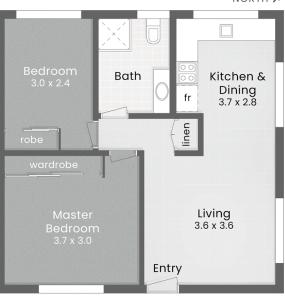

: : FLOOR PLAN Level 1 NORTH 🞵

: : LOCATION MAP

LJ Hooker Property Partners 07 3344 0288

**Disclaimer:** All information contained therein is gathered from relevant third parties sources. We cannot guarantee or give any warranty about the information provided. Interested parties must rely solely on their own enquiries.

As you step inside, the entry reveals an open-plan tiled lounge and dining area marked by immaculate modern appeal and a neutral colour scheme. The contemporary kitchen forms part of this combined space and doesn't disappoint, offering ample cabinetry and bench space, as well as a gas cooktop to cater to your culinary needs.

Off the main living areas, you'll find two sizable carpeted bedrooms, both featuring built-in sliding robes. A radiant shared bathroom serves these bedrooms and provides modern amenities for all occupants.