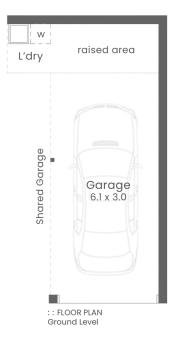

The flat is nestled away in a quiet suburban nook, positioned in an elevated block of flats that is complemented by neat, landscaped surrounds. Its classic brick exterior adds to the charm, and a shared garage provides a single allocated carport for this unit, as well as access to your own laundry facility.

: : FLOOR PLAN Level 1 NORTH 🞵

: : LOCATION MAP

LJ Hooker Property Partners 07 3344 0288

**Disclaimer:** All information contained therein is gathered from relevant third parties sources. We cannot guarantee or give any warranty about the information provided. Interested parties must rely solely on their own enquiries.