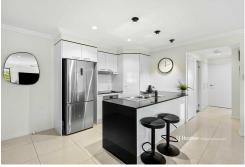

### Highlights:

- Black & white themed decor through gourmet kitchen, master ensuite & main bathroom
- Screened sliders either side of the tiled living/dining area onto 2 tiled deep balcony areas
- Set 1 balcony up with a BBQ + dining for 8, the other with lounges & even a home gym
- Ducted AC throughout + fans in living & both carpeted bedrooms, secure intercom entry
- 5 min walk to caf/u233?, Mt Gravatt Hotel + city buses, 4 by car to Mt Gravatt Plaza

#### Contact

Erfan Babaie

0481 868 871 erfanbabaie@ljhpp.com.au

**Kosma Comino** 

0438 365 222 kosmacomino@ljhpp.com.au

The interior of this unit is light and bright, with large format tiles underfoot through the connecting hallways, primary living/dining area and an all-electric kitchen which, like the

LJ Hooker Property Partners 07 3344 0288 main bathroom and master ensuite, sports a chic black and white d/u233?cor theme. The bedrooms are both plush carpeted, with ceilings fans to complement ducted AC.