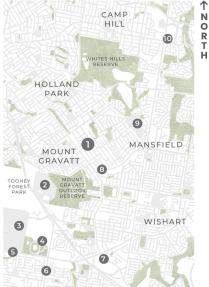

#### POINTS OF INTEREST

R/2 CLAUSEN STREET
 Griffith University Mount Gravatt Campus
 3. Griffith University Nathan Campus
 4. Nissan Arena | 5. QEII Jubilee Hospital
 6. Sunnybank Plaza | 7. Westfield Garden City
 8. Mt Gravatt Plaza
 9. TAFE Queensland Mount Gravatt
 10. Westfield Carindale