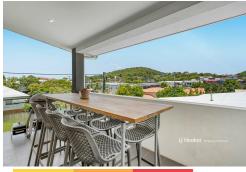

### Highlights:

- Black & white themed decor through gourmet kitchen, master ensuite & main bathroom
- Screened sliders either side of the tiled living/dining area onto 2 tiled deep balcony areas
- Set 1 balcony up with a BBQ + dining for 8, the other with lounges & even a home gym
- Ducted AC throughout + fans in living & both carpeted bedrooms, secure intercom entry
- 5 min walk to caf/u233?, Mt Gravatt Hotel + city buses, 4 by car to Mt Gravatt Plaza

Thanks to the 2 big balconies' embracing this top floor unit, both deep, tiled spaces with downlights and glass balustrades, the living area on tap here is vastly expanded - and conveniently accessed through screened sliders from either side of the internal lounge as well as the master.

Honestly, there's more than enough room outdoors to set up a table for 8 and a compact Weber-style BBQ on one balcony and create an alfresco chill-out zone on the other with some comfy lounges and a coffee table - and still have room for a breezy yoga space or gym/weights area.