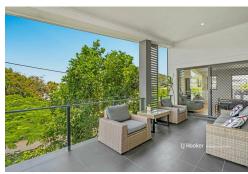

Thanks to the 2 big balconies' embracing this top floor unit, both deep, tiled spaces with downlights and glass balustrades, the living area on tap here is vastly expanded - and conveniently accessed through screened sliders from either side of the internal lounge as well as the master.

Honestly, there's more than enough room outdoors to set up a table for 8 and a compact Weber-style BBQ on one balcony and create an alfresco chill-out zone on the other with some comfy lounges and a coffee table - and still have room for a breezy yoga space or gym/weights area.