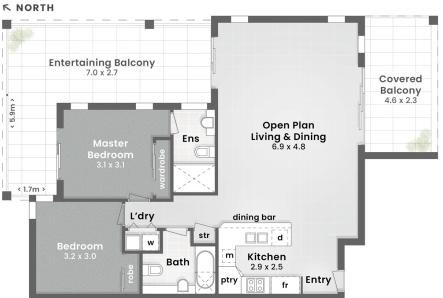

# Mount Gravatt East, 8/2 Clausen Street SOLD BY ERFAN BABAIE & KOS COMINO

Perfectly position in a quiet street only minutes' walk to cafes, city-bound buses and other handy retail action along Logan Rd, this is contemporary unit living at its best - a well-maintained 2-bedroom property with 2 versatile balconies on the prized top floor of an attractive 9-year young complex.

Thanks to the 2 big balconies' embracing this top floor unit, both deep, tiled spaces with downlights and glass balustrades, the living area on tap here is vastly expanded - and conveniently accessed through screened sliders from either side of the internal lounge as well as the master.

Honestly, there's more than enough room outdoors to set up a table for 8 and a compact Weber-style BBQ on one balcony and create an alfresco chill-out zone on the other with some comfy lounges and a coffee table - and still have room for a breezy yoga space or gym/weights area.