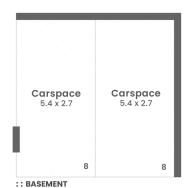

Desma Pty Ltd with Sunnybank Districts P/L T/A LJ Hooker Property Partners ABN 33 628 090 951 / 21 107 068 020

| Property ID   | B2S0F4R                                                                            |  |
|---------------|------------------------------------------------------------------------------------|--|
| Property Type | Apartment                                                                          |  |
| Land Area     | 129 m2                                                                             |  |
| Including     | Ensuite Air Conditioning Intercom Balcony Dishwasher Built-in-Robes Secure Parking |  |