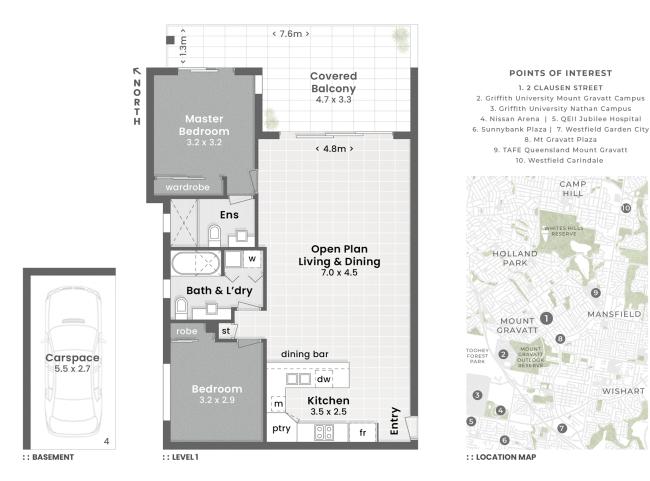

## More About this Property

| Property ID   | B2WTF4R                                                                                                                                                                 |   |
|---------------|-------------------------------------------------------------------------------------------------------------------------------------------------------------------------|---|
| Property Type | Apartment                                                                                                                                                               | - |
| Land Area     | 107 m2                                                                                                                                                                  | - |
| Including     | Ensuite<br>Air Conditioning<br>Ducted Cooling<br>Ducted Heating<br>Toilets (2)<br>Intercom<br>Balcony<br>Dishwasher<br>Built-in-Robes<br>Secure Parking<br>Fully Fenced | _ |

Υ

NORTH

D

0

MANSFIELD

WISHART