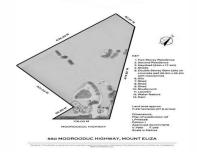

# Mount Eliza, 550 Moorooduc Highway

"Perfect for Development STCA"

? A Rare 28-Acre Estate in Prestigious Mount Eliza ? Your Gateway to the Mornington Peninsula

Presenting a truly rare opportunity to secure approximately 28 acres of premium agricultural land in the sought-after suburb of Mount Eliza. Positioned at the entrance to the scenic Mornington Peninsula, this exceptional property offers endless potential for those seeking space, lifestyle, and long-term value.

## **More About this Property**

| Property ID   | 8J8HWR  |
|---------------|---------|
| Property Type | House   |
| Land Area     | 28 acre |