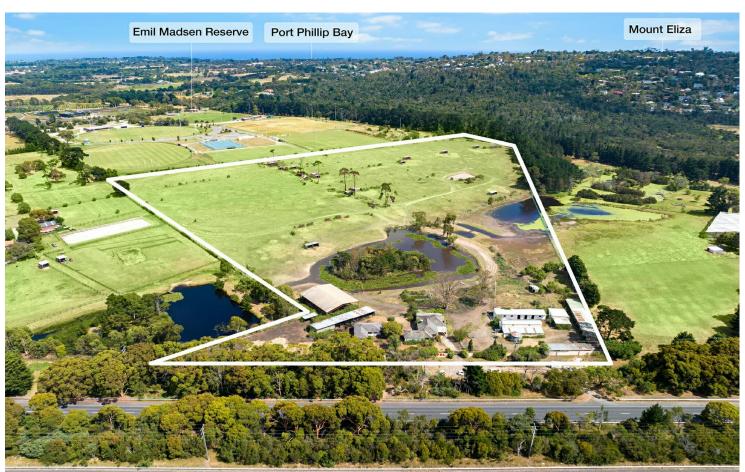

# Mount Eliza, 550 Moorooduc Highway

"Perfect for Development STCA"

? A Rare 28-Acre Estate in Prestigious Mount Eliza ? Your Gateway to the Mornington Peninsula

Presenting a truly rare opportunity to secure approximately 28 acres of premium agricultural land in the sought-after suburb of Mount Eliza. Positioned at the entrance to the scenic Mornington Peninsula, this exceptional property offers endless potential for those seeking space, lifestyle, and long-term value.

## ? The Ultimate Rural Retreat

Whether you envision creating a private estate, running an equine sanctuary, or simply enjoying the serenity of wide-open spaces, this property ticks all the boxes. Set across beautiful acreage with two spacious residences, a separate studio, multiple stables, and abundant infrastructure, it's ready for your vision to take shape.

Dual entry points for enhanced access and flexibility

? Rich in Heritage & Possibility

Once owned by legendary horse trainer Jim Marconi, this property is steeped in equine history and offers an incredible chance to re-establish a horse training facility or develop a one-of-a-kind rural escape. Framed by established trees and peaceful dams, the setting is tranquil and inspiring.

Prime Location

Just 10 minutes to the Mornington Peninsula Freeway

Zoned Green Wedge for protected lifestyle and development use

? Opportunities like this are few and far between.

If you're ready to embrace a rare blend of lifestyle, and location, and land-get in touch today to arrange your private inspection.