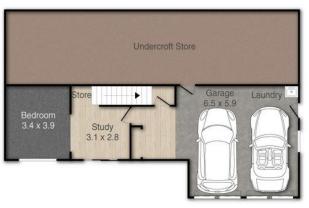

### Contact

Jimmy Regan 0412 941 716 jregan@ljhpropertycentre.com.au

Shane Kelsey

0407 280 079 skelsey@ljhpropertycentre.com.au

Highlights:

LJ Hooker Property Centre (07) 3286 2500

- Five Spacious Bedrooms: Each bedroom provides ample space and natural light, perfect for family living.
- Two Bathrooms: Conveniently located to serve both floors, designed for functionality and comfort.
- Built-in Downstairs Multi-Purpose Room: Ideal for use as a home office, gym, playroom, or guest accommodation.
- Two Storeys: The multi-level layout offers a dynamic living experience with plenty of room to grow.
- Large Block: An 800m² block presents numerous opportunities for outdoor activities, gardening, or potential extensions.
- Plenty of parking including 2 lock up spaces in the garage

GROUND FLOOR

### 66 Orchid Drive, Mount Cotton

PLEASE NOTE THIS PLAN IS FOR MARKETING PURPOSES AND IS TO BE USED AS A GUIDE ONLY. ALL MARKINGS, MEASUREMENTS, AREAS, AND LAYOUT ARE INDICATIVE ONLY AND INTERESTED PARTIES SHOULD MAKE THEIR OWN ENQUIRIES BEFORE MAKING ANY DECISIONS.
FLOOR COVERINGS INDICATED ARE FOR ILLUSTRATIVE PURPOSES ONLY AND MAY NOT ACCURACELY PORTRAY ACTUAL FLOOR COVERINGS OF THE PROPERTY. NO GUARANTIES ARE MADE REGARDING THE INFORMATION CONTAINED IN THIS PLAN AND NO LIABILITY FOR ANY INACCURACES IS ACCEPTED.