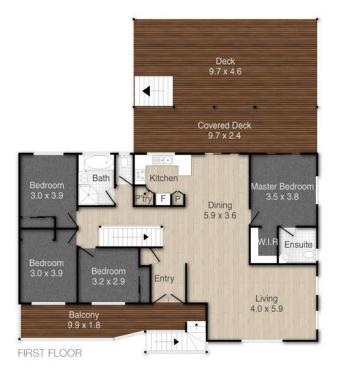

### Contact

Jimmy Regan 0412 941 716 jregan@ljhpropertycentre.com.au

Shane Kelsey

0407 280 079 skelsey@ljhpropertycentre.com.au

Highlights:

LJ Hooker Property Centre (07) 3286 2500

- Five Spacious Bedrooms: Each bedroom provides ample space and natural light, perfect for family living.
- Two Bathrooms: Conveniently located to serve both floors, designed for functionality and comfort.
- Built-in Downstairs Multi-Purpose Room: Ideal for use as a home office, gym, playroom, or guest accommodation.
- Two Storeys: The multi-level layout offers a dynamic living experience with plenty of room to grow.
- Large Block: An 800m² block presents numerous opportunities for outdoor activities, gardening, or potential extensions.
- Plenty of parking including 2 lock up spaces in the garage

### 66 Orchid Drive, Mount Cotton

PLEASE NOTE THIS PLAN IS FOR MARKETING PURPOSES AND IS TO BE USED AS A GUIDE ONLY. ALL MARKINGS, MEASUREMENTS, AREAS, AND LAYOUT ARE INDICATIVE ONLY AND INTERESTED PARTIES SHOULD MAKE THEIR OWN ENQUIRIES BEFORE MAKING ANY DECISIONS.
FLOOR COVERINGS INDICATED ARE FOR ILLUSTRATIVE PURPOSES ONLY AND MAY NOT ACCURACELY PORTRAY ACTUAL FLOOR COVERINGS OF THE PROPERTY. NO GUARANTIES ARE MADE REGARDING THE INFORMATION CONTAINED IN THIS PLAN AND NO LIABILITY FOR ANY INACCURACES IS ACCEPTED.