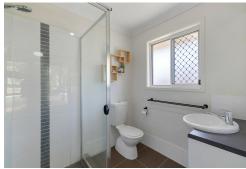

- \*Galley kitchen with stone benchtops, breakfast bar, electric oven and hotplate, dishwasher and heaps of storage
- \*Open plan living and dining area flowing to the alfresco area at the rear of the home looking out to bushland
- \*Light-filled, spacious master bedroom with full length windows, ensuite with shower, vanity and toilet and walk-in robe at the front of the property
- \*3 further good-sized bedrooms with built-ins and fans
- \*Family bathroom with bath, shower and vanity; separate toilet