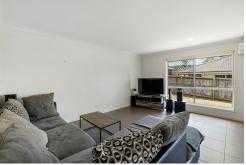

- \*Extras include split system air conditioning, fans, laundry, water tank, security screens
- \*Fenced, with side access
- \*Large, welcoming entry foyer
- \*Double lockup garage with door to the rear of the property