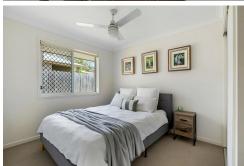

- \*Galley kitchen with stone benchtops, breakfast bar, electric oven and hotplate, dishwasher and heaps of storage
- \*Open plan living and dining area flowing to the alfresco area at the rear of the home looking out to bushland
- \*Light-filled, spacious master bedroom with full length windows, ensuite with shower, vanity and toilet and walk-in robe at the front of the property
- \*3 further good-sized bedrooms with built-ins and fans
- \*Family bathroom with bath, shower and vanity; separate toilet