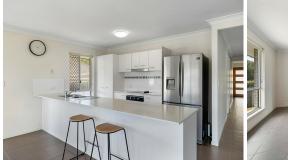

- \*Galley kitchen with stone benchtops, breakfast bar, electric oven and hotplate, dishwasher and heaps of storage
- \*Open plan living and dining area flowing to the alfresco area at the rear of the home looking out to bushland
- \*Light-filled, spacious master bedroom with full length windows, ensuite with shower, vanity and toilet and walk-in robe at the front of the property
- \*3 further good-sized bedrooms with built-ins and fans
- \*Family bathroom with bath, shower and vanity; separate toilet