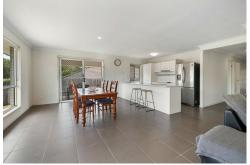

- \*Galley kitchen with stone benchtops, breakfast bar, electric oven and hotplate, dishwasher and heaps of storage
- \*Open plan living and dining area flowing to the alfresco area at the rear of the home looking out to bushland
- \*Light-filled, spacious master bedroom with full length windows, ensuite with shower, vanity and toilet and walk-in robe at the front of the property
- \*3 further good-sized bedrooms with built-ins and fans
- \*Family bathroom with bath, shower and vanity; separate toilet