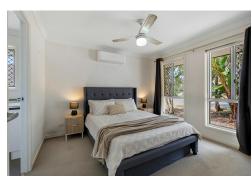

- \*Galley kitchen with stone benchtops, breakfast bar, electric oven and hotplate, dishwasher and heaps of storage
- \*Open plan living and dining area flowing to the alfresco area at the rear of the home looking out to bushland
- \*Light-filled, spacious master bedroom with full length windows, ensuite with shower, vanity and toilet and walk-in robe at the front of the property
- \*3 further good-sized bedrooms with built-ins and fans
- \*Family bathroom with bath, shower and vanity; separate toilet