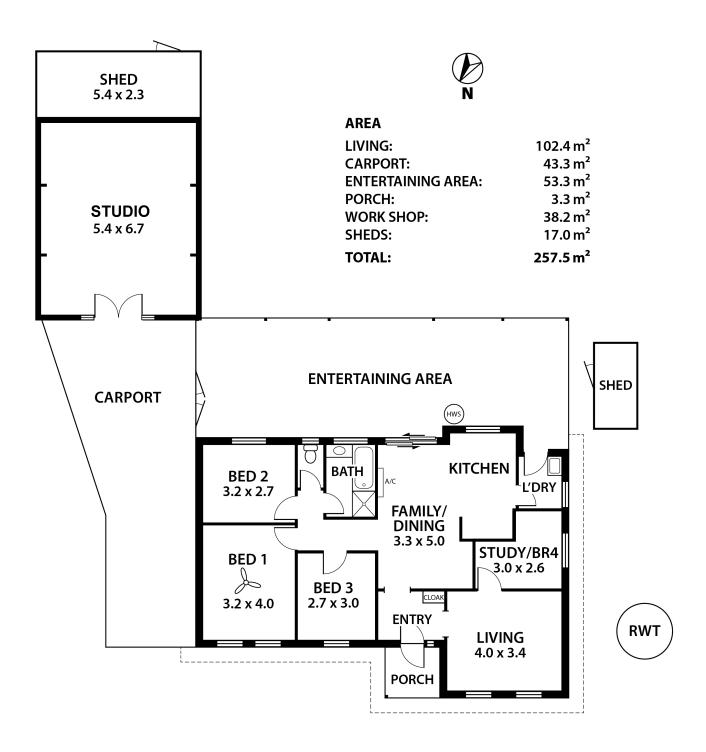

There is also a great studio set behind the long carport, perfect as an extra bedroom, office, rumpus room or secure storage shed.

The huge block is nearly level and would make a fabulous opportunity to create a large private garden space by the right person, a fabulous area for both kids and pets alike.

There is also a large pergola that runs the full length of the home plus a shed behind the

For Sale Please Call

View

ljhooker.com.au/KXUFDQ

Contact Phil Chapman 0418 846 052

pchapman@ljhmtbarker.com.au

Anna Locke

### LJ Hooker Mount Barker (08) 8398 6300

53 Gawler Street, MOUNT BARKER SA 5251 mountbarker.ljhooker.com.au | office@ljhmtbarker.com.au

This floorplan is for illustration purposes only and all measurements are approximate. Any information that is intended to be relied upon should be independently verified. Neither the agent or the illustrators take any responsibility for any omission, wrongful inclusion or typographical error which may occur in this drawing as it is intended as an artist's impression only. While every endeavour has been made to verify the correct details in this floor plan, neither the agent, vendor, nor illustrators accept any responsibility for any error or omission.