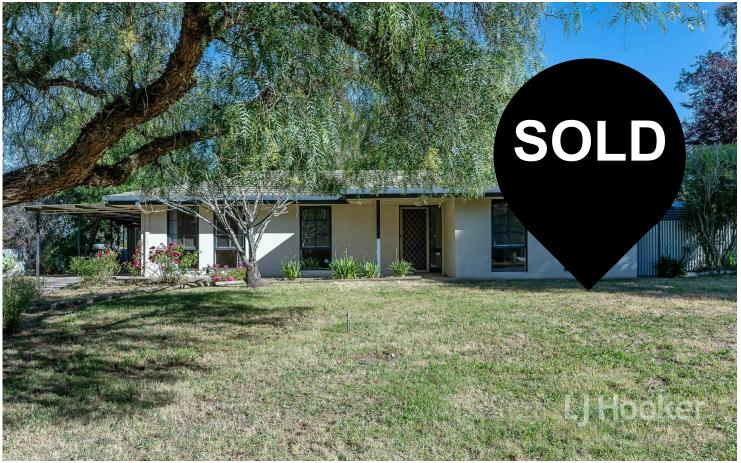

# Mount Barker, 20 Fry Street

### Get Ready to Reno!

Not for the faint hearted - this amazing 962sqm block with 1980s built home sits opposite a reserve in a tightly held, quiet leafy area.

Almost at land value the home has already had the kitchen and all flooring removed and is now ready for someone to renovate before moving in! The bathroom, separate toilet and laundry are all still original. The potential to value add to this home is endless.