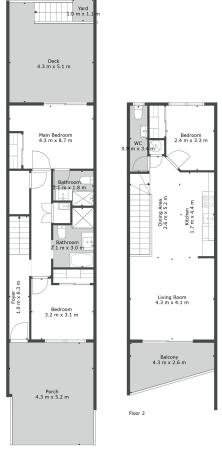

## Mount Albert, 63A Owairaka Avenue

Sophisticated Urban Living - Perfect first home!

DEVELOPER IS OFFERING GENEROUS FURNITURE PACKAGE FOR NEXT 3 SALES

10% DEPOSIT FOR APPROVED BUYERS

Brand new "Mount Residences" with style, elegance, and an excellent location on fee simple titles. A unique opportunity to secure your new 3 bedroom, 3 bathroom home, with spacious a sunny north facing outdoor living, gardens and generous decks, and perfect for entertaining. Everything is here to make you enjoy living.