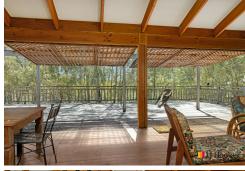

The home boasts a thoughtfully planned layout. Downstairs, a cozy guest bedroom provides privacy and comfort, perfect for visitors. Upstairs, the open-plan bungalow style living space exudes ambience and creativity, with high ceilings and rustic-chic finishes that invite relaxation. The centerpiece is its architectural design, where doors and windows fully open onto an expansive deck. This transformative feature blurs the boundaries between indoors and outdoors, creating a breezy, light-filled haven ideal for entertaining or soaking in the serene views.