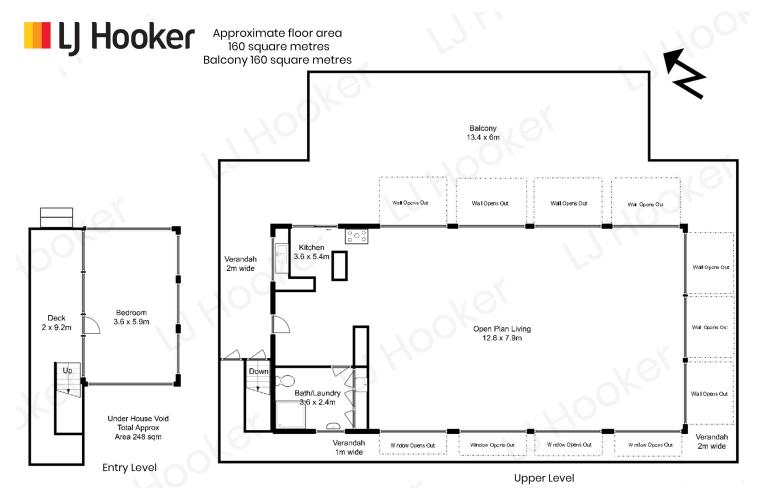

The home boasts a thoughtfully planned layout. Downstairs, a cozy guest bedroom provides privacy and comfort, perfect for visitors. Upstairs, the open-plan bungalow style living space exudes ambience and creativity, with high ceilings and rustic-chic finishes that invite relaxation. The centerpiece is its architectural design, where doors and windows fully open onto an expansive deck. This transformative feature blurs the boundaries between indoors and outdoors, creating a breezy, light-filled haven ideal for entertaining or soaking in the serene views.