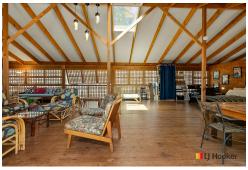

The home boasts a thoughtfully planned layout. Downstairs, a cozy guest bedroom provides privacy and comfort, perfect for visitors. Upstairs, the open-plan bungalow style living space exudes ambience and creativity, with high ceilings and rustic-chic finishes that invite relaxation. The centerpiece is its architectural design, where doors and windows fully open onto an expansive deck. This transformative feature blurs the boundaries between indoors and outdoors, creating a breezy, light-filled haven ideal for entertaining or soaking in the serene views.