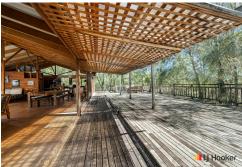

The home boasts a thoughtfully planned layout. Downstairs, a cozy guest bedroom provides privacy and comfort, perfect for visitors. Upstairs, the open-plan bungalow style living space exudes ambience and creativity, with high ceilings and rustic-chic finishes that invite relaxation. The centerpiece is its architectural design, where doors and windows fully open onto an expansive deck. This transformative feature blurs the boundaries between indoors and outdoors, creating a breezy, light-filled haven ideal for entertaining or soaking in the serene views.