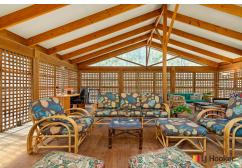

The home boasts a thoughtfully planned layout. Downstairs, a cozy guest bedroom provides privacy and comfort, perfect for visitors. Upstairs, the open-plan bungalow style living space exudes ambience and creativity, with high ceilings and rustic-chic finishes that invite relaxation. The centerpiece is its architectural design, where doors and windows fully open onto an expansive deck. This transformative feature blurs the boundaries between indoors and outdoors, creating a breezy, light-filled haven ideal for entertaining or soaking in the serene views.