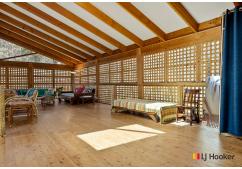

The home boasts a thoughtfully planned layout. Downstairs, a cozy guest bedroom provides privacy and comfort, perfect for visitors. Upstairs, the open-plan bungalow style living space exudes ambience and creativity, with high ceilings and rustic-chic finishes that invite relaxation. The centerpiece is its architectural design, where doors and windows fully open onto an expansive deck. This transformative feature blurs the boundaries between indoors and outdoors, creating a breezy, light-filled haven ideal for entertaining or soaking in the serene views.