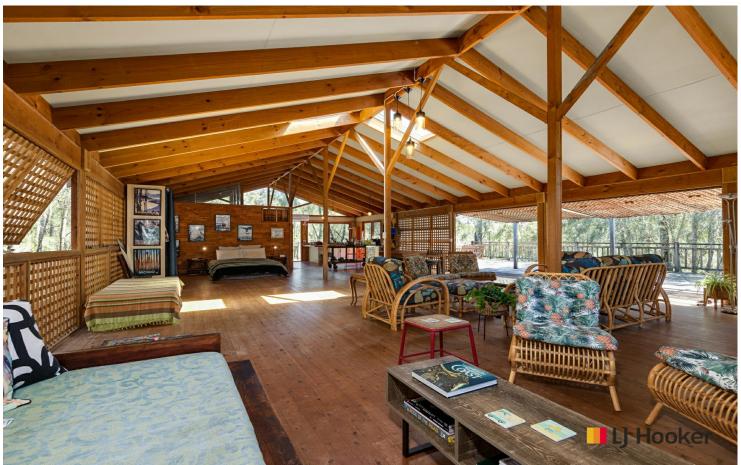

## **Mossy Point, 251 Annetts Parade**

Eclectic Pole Home with a Fantastic Bungalow Vibe... only 1km to Boat Ramp!

'The Treehouse' is an enchanting eclectic pole home nestled amidst nature, designed to harmonize seamlessly with its surroundings. Perched gracefully, this pole home feels as though it floats among the treetops offering an intimate connection to the nature.

The home boasts a thoughtfully planned layout. Downstairs, a cozy guest bedroom provides privacy and comfort, perfect for visitors. Upstairs, the open-plan bungalow style living space exudes ambience and creativity, with high ceilings and rustic-chic finishes that invite relaxation. The centerpiece is its architectural design, where doors and windows fully open onto an expansive deck. This transformative feature blurs the boundaries between indoors and outdoors, creating a breezy, light-filled haven ideal for entertaining or soaking in the serene views.