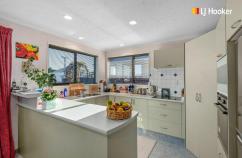

Features that set this apart from others is the sun-drenched conservatory, pellet fire, separate lounge, and a wonderful paved back yard which is large enough for a glasshouse, raised bed vegetable plots and works exceptionally well as somewhere to have the family around for a BBQ.