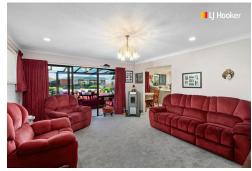

Features that set this apart from others is the sun-drenched conservatory, pellet fire, separate lounge, and a wonderful paved back yard which is large enough for a glasshouse, raised bed vegetable plots and works exceptionally well as somewhere to have the family around for a BBQ.