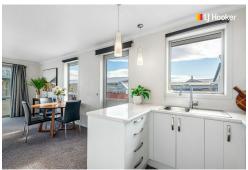

Inside, the layout is thoughtfully designed with two good sized bedrooms and a main family bathroom. The north facing open-plan living area is warm and welcoming, thanks to plenty of natural light. Enjoy the comfort of double glazing and heat pump, ideal for keeping the chill at bay.