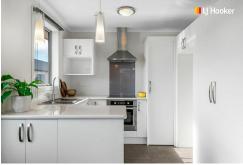

Inside, the layout is thoughtfully designed with two good sized bedrooms and a main family bathroom. The north facing open-plan living area is warm and welcoming, thanks to plenty of natural light. Enjoy the comfort of double glazing and heat pump, ideal for keeping the chill at bay.