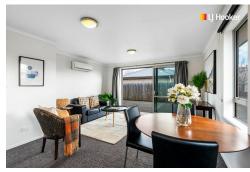

Inside, the layout is thoughtfully designed with two good sized bedrooms and a main family bathroom. The north facing open-plan living area is warm and welcoming, thanks to plenty of natural light. Enjoy the comfort of double glazing and heat pump, ideal for keeping the chill at bay.