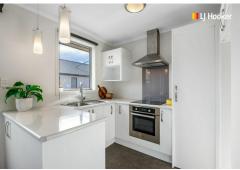

Inside, the layout is thoughtfully designed with two good sized bedrooms and a main family bathroom. The north facing open-plan living area is warm and welcoming, thanks to plenty of natural light. Enjoy the comfort of double glazing and heat pump, ideal for keeping the chill at bay.