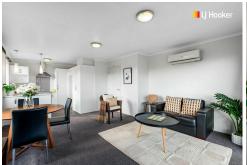

Inside, the layout is thoughtfully designed with two good sized bedrooms and a main family bathroom. The north facing open-plan living area is warm and welcoming, thanks to plenty of natural light. Enjoy the comfort of double glazing and heat pump, ideal for keeping the chill at bay.