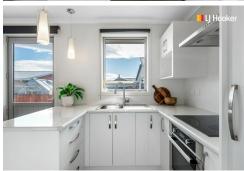

Inside, the layout is thoughtfully designed with two good sized bedrooms and a main family bathroom. The north facing open-plan living area is warm and welcoming, thanks to plenty of natural light. Enjoy the comfort of double glazing and heat pump, ideal for keeping the chill at bay.