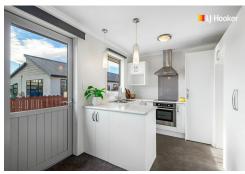

Inside, the layout is thoughtfully designed with two good sized bedrooms and a main family bathroom. The north facing open-plan living area is warm and welcoming, thanks to plenty of natural light. Enjoy the comfort of double glazing and heat pump, ideal for keeping the chill at bay.