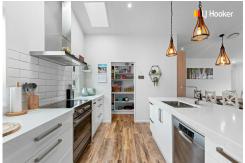

## Early Settlement Welcome

This exciting 5-year-old, 231m2 home in one of Mosgiel's preferred subdivisions has just come to the market. The stunning kitchen combines beautifully with the family, dining and living space which is exaggerated brilliantly by the pitched ceiling. Off the kitchen is the amazing butler's pantry. Out from the living room area you access the sun-drenched paved courtyard, ideal for entertaining.