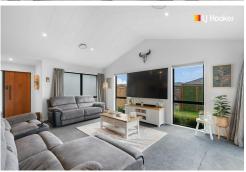

## Early Settlement Welcome

This exciting 5-year-old, 231m2 home in one of Mosgiel's preferred subdivisions has just come to the market. The stunning kitchen combines beautifully with the family, dining and living space which is exaggerated brilliantly by the pitched ceiling. Off the kitchen is the amazing butler's pantry. Out from the living room area you access the sun-drenched paved courtyard, ideal for entertaining.