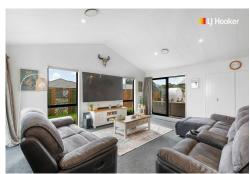

## Early Settlement Welcome

This exciting 5-year-old, 231m2 home in one of Mosgiel's preferred subdivisions has just come to the market. The stunning kitchen combines beautifully with the family, dining and living space which is exaggerated brilliantly by the pitched ceiling. Off the kitchen is the amazing butler's pantry. Out from the living room area you access the sun-drenched paved courtyard, ideal for entertaining.