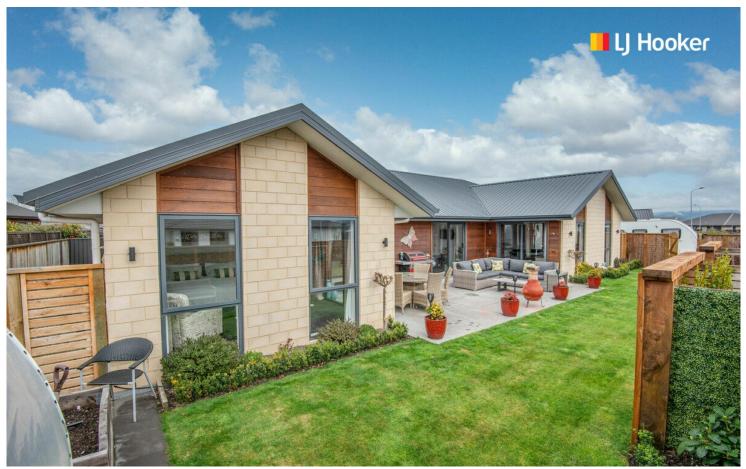

## Early Settlement Welcome

This exciting 5-year-old, 231m2 home in one of Mosgiel's preferred subdivisions has just come to the market. The stunning kitchen combines beautifully with the family, dining and living space which is exaggerated brilliantly by the pitched ceiling. Off the kitchen is the amazing butler's pantry. Out from the living room area you access the sun-drenched paved courtyard, ideal for entertaining.

The generous double garage also has ceiling storage space above it for camping gear and such like.