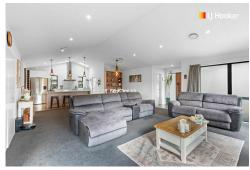

## Early Settlement Welcome

This exciting 5-year-old, 231m2 home in one of Mosgiel's preferred subdivisions has just come to the market. The stunning kitchen combines beautifully with the family, dining and living space which is exaggerated brilliantly by the pitched ceiling. Off the kitchen is the amazing butler's pantry. Out from the living room area you access the sun-drenched paved courtyard, ideal for entertaining.