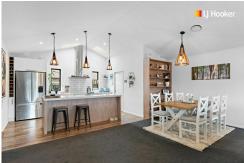

## Early Settlement Welcome

This exciting 5-year-old, 231m2 home in one of Mosgiel's preferred subdivisions has just come to the market. The stunning kitchen combines beautifully with the family, dining and living space which is exaggerated brilliantly by the pitched ceiling. Off the kitchen is the amazing butler's pantry. Out from the living room area you access the sun-drenched paved courtyard, ideal for entertaining.