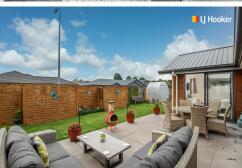

## Early Settlement Welcome

This exciting 5-year-old, 231m2 home in one of Mosgiel's preferred subdivisions has just come to the market. The stunning kitchen combines beautifully with the family, dining and living space which is exaggerated brilliantly by the pitched ceiling. Off the kitchen is the amazing butler's pantry. Out from the living room area you access the sun-drenched paved courtyard, ideal for entertaining.