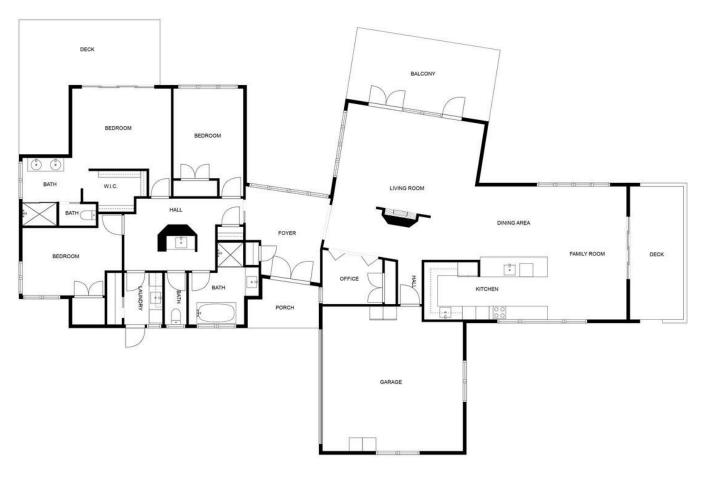

The open living and dining space flows seamlessly into the modern kitchen featuring a large pantry, making entertaining a breeze. Whether you're hosting a dinner party or simply enjoying a quiet meal, this home offers the perfect setting for every occasion.

The office provides the ideal spot to work from home, and the three double bedrooms, including a luxurious master suite with an ensuite, walk-in wardrobe, and private deck, offer peaceful moments and relaxation. Imagine waking up to stunning views of Mosgiel and Saddle Hill from your own deck, surrounded by a beautifully landscaped garden and raised garden beds that add a touch of nature to your everyday life.

#### Contact

Luke MacDonald 027 8650 864 luke@ljhdunedin.co.nz

LJ Hooker Dunedin (03) 470 1370 Wayne Graham Realty Ltd Practicality meets elegance with ample storage space, a separate laundry, and a double garage, while the multiple decks provide endless options for outdoor living and entertaining. The beautifully established garden is a haven of peace, inviting you to relax or garden to your heart's content.

### 39 Heathfield Drive

Sizes, dimensions & directions are approximate, actual may vary