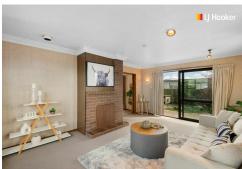

### **Property Features:**

- \*Comfortable Living: Enjoy the spacious layout with separate lounge and dining areas.
- \*Double Glazing: Enhanced comfort and energy efficiency.
- \*Heating: Stay cozy with a heat pump, open fire, and nitestore.
- \*Outdoor Living: Both the lounge and dining room open to a paved, private courtyard via ranch sliders.
- \*Garage and Garden: The double garage features work benches and allows drive-through access to a large backyard. The well-established garden includes a generous glasshouse. \*Land Size: Two titles with a total area of 827m²-527m² for the house and garage, and an