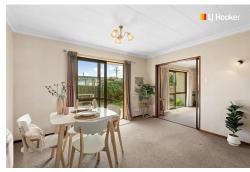

### **Property Features:**

- \*Comfortable Living: Enjoy the spacious layout with separate lounge and dining areas.
- \*Double Glazing: Enhanced comfort and energy efficiency.
- \*Heating: Stay cozy with a heat pump, open fire, and nitestore.
- \*Outdoor Living: Both the lounge and dining room open to a paved, private courtyard via ranch sliders.
- \*Garage and Garden: The double garage features work benches and allows drive-through access to a large backyard. The well-established garden includes a generous glasshouse. \*Land Size: Two titles with a total area of 827m²-527m² for the house and garage, and an