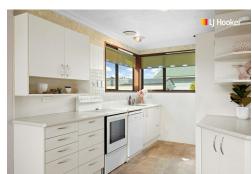

### **Property Features:**

- \*Comfortable Living: Enjoy the spacious layout with separate lounge and dining areas.
- \*Double Glazing: Enhanced comfort and energy efficiency.
- \*Heating: Stay cozy with a heat pump, open fire, and nitestore.
- \*Outdoor Living: Both the lounge and dining room open to a paved, private courtyard via ranch sliders.
- \*Garage and Garden: The double garage features work benches and allows drive-through access to a large backyard. The well-established garden includes a generous glasshouse. \*Land Size: Two titles with a total area of 827m²-527m² for the house and garage, and an