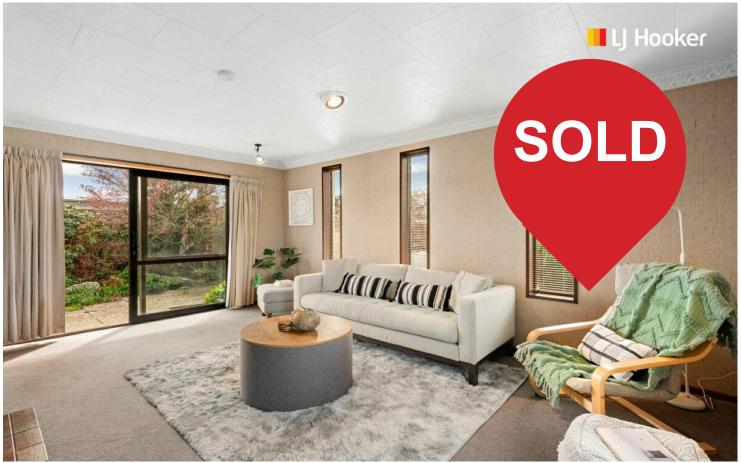

### **Property Features:**

- \*Comfortable Living: Enjoy the spacious layout with separate lounge and dining areas.
- \*Double Glazing: Enhanced comfort and energy efficiency.
- \*Heating: Stay cozy with a heat pump, open fire, and nitestore.
- \*Outdoor Living: Both the lounge and dining room open to a paved, private courtyard via ranch sliders.
- \*Garage and Garden: The double garage features work benches and allows drive-through access to a large backyard. The well-established garden includes a generous glasshouse. \*Land Size: Two titles with a total area of 827m²-527m² for the house and garage, and an