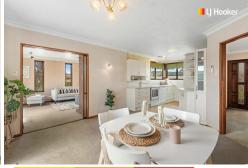

### **Property Features:**

- \*Comfortable Living: Enjoy the spacious layout with separate lounge and dining areas.
- \*Double Glazing: Enhanced comfort and energy efficiency.
- \*Heating: Stay cozy with a heat pump, open fire, and nitestore.
- \*Outdoor Living: Both the lounge and dining room open to a paved, private courtyard via ranch sliders.
- \*Garage and Garden: The double garage features work benches and allows drive-through access to a large backyard. The well-established garden includes a generous glasshouse. \*Land Size: Two titles with a total area of 827m²-527m² for the house and garage, and an