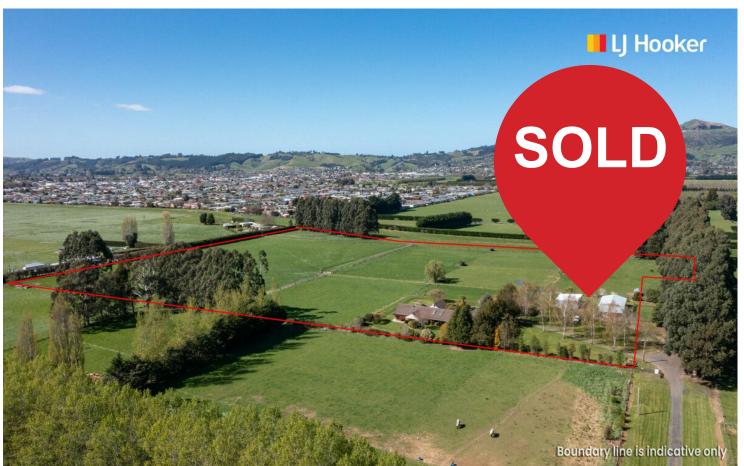

## Something With Everything!

When looking at a property such as this, you are fortunate to have the option of a relaxed lifestyle or you may choose to operate it as a hobby farm. Whichever way, you would have to be pleased to find a property of this size (6.9ha more or less) which is so brilliantly appointed.

Firstly you have the spacious 4 bedroom plus office home with its modern kitchen and bathroom plus ensuite. Everything about this home is generous including the two distinctive living areas.

The outbuildings include a double garage (connected to the house) and a substantial shed which has two loose boxes, implement shed, tack room and a workshop. Near this is a further barn for hay etc with 2 bays and a lock-up with lockable door.

The property is very well subdivided into 11 paddocks, has stock yards and has been

4 2 2 2