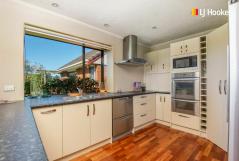

Firstly you have the spacious 4 bedroom plus office home with its modern kitchen and bathroom plus ensuite. Everything about this home is generous including the two distinctive living areas.

The outbuildings include a double garage (connected to the house) and a substantial shed which has two loose boxes, implement shed, tack room and a workshop. Near this is a further barn for hay etc with 2 bays and a lock-up with lockable door.