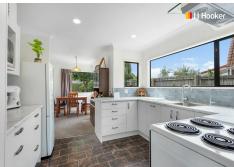

This home boasts a modernised kitchen and bathroom, with excellent carpeting throughout, making it both stylish and practical. The spacious living areas-kitchen, dining, and lounge-are all north-facing, soaking up the sun and providing warmth and light throughout the day. The lounge opens up to both indoor and outdoor living spaces, perfect for entertaining or simply relaxing with family.