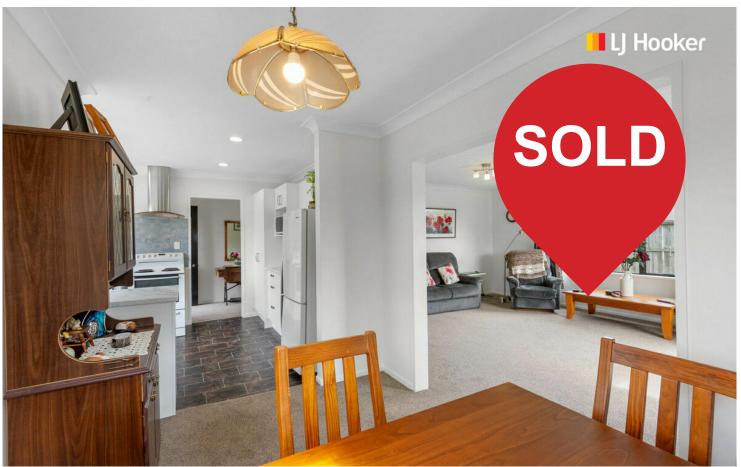

This home boasts a modernised kitchen and bathroom, with excellent carpeting throughout, making it both stylish and practical. The spacious living areas-kitchen, dining, and lounge-are all north-facing, soaking up the sun and providing warmth and light throughout the day. The lounge opens up to both indoor and outdoor living spaces, perfect for entertaining or simply relaxing with family.

The property also features a delightful, low-maintenance lawn and minimal garden-ideal for those looking for a balance of outdoor space without the upkeep.

Located in the heart of Mosgiel, you're within easy reach of everything: quality schools,