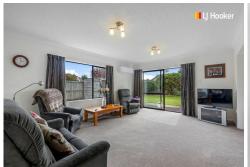

This home boasts a modernised kitchen and bathroom, with excellent carpeting throughout, making it both stylish and practical. The spacious living areas-kitchen, dining, and lounge-are all north-facing, soaking up the sun and providing warmth and light throughout the day. The lounge opens up to both indoor and outdoor living spaces, perfect for entertaining or simply relaxing with family.