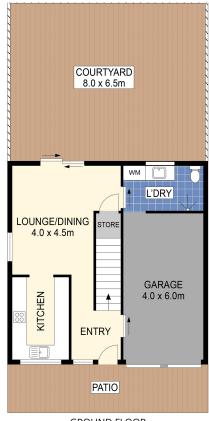

## **Beach Unit**

Solid 2 bedroom townhouse with 2 bathrooms and lock up single garage (internal access).

Second bedroom is very spacious (19 1/4 m2). New kitchen. Private back courtyard overlooks a rural scene.

## LJ Hooker Moruya (02) 4474 4433

41 Vulcan Street, MORUYA NSW 2537 moruya.ljhooker.com.au | moruya@ljhooker.com.au

LJ Hooker Moruya (02) 4474 4433

**GROUND FLOOR** 

5/13-15 Native Way, Moruya Heads