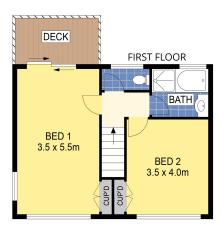

## **Beach Unit**

Solid 2 bedroom townhouse with 2 bathrooms and lock up single garage (internal access).

Second bedroom is very spacious (19 1/4 m2). New kitchen. Private back courtyard overlooks a rural scene.

## LJ Hooker Moruya (02) 4474 4433

41 Vulcan Street, MORUYA NSW 2537 moruya.ljhooker.com.au | moruya@ljhooker.com.au

LJ Hooker Moruya (02) 4474 4433

**GROUND FLOOR** 

5/13-15 Native Way, Moruya Heads