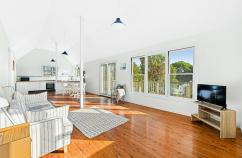

Upstairs, the home features three spacious bedrooms, a central bathroom with a separate laundry, and a generous open-plan lounge and kitchen area. Large windows capture natural light and frame the tranquil water views. Timber floors and high ceilings add warmth and personality throughout.