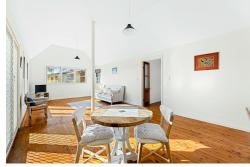

Upstairs, the home features three spacious bedrooms, a central bathroom with a separate laundry, and a generous open-plan lounge and kitchen area. Large windows capture natural light and frame the tranquil water views. Timber floors and high ceilings add warmth and personality throughout.