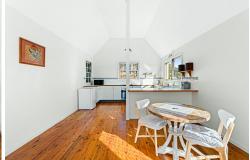

Upstairs, the home features three spacious bedrooms, a central bathroom with a separate laundry, and a generous open-plan lounge and kitchen area. Large windows capture natural light and frame the tranquil water views. Timber floors and high ceilings add warmth and personality throughout.