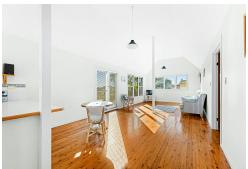

Upstairs, the home features three spacious bedrooms, a central bathroom with a separate laundry, and a generous open-plan lounge and kitchen area. Large windows capture natural light and frame the tranquil water views. Timber floors and high ceilings add warmth and personality throughout.