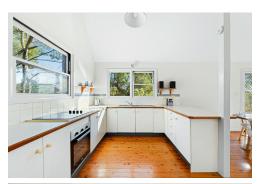

Upstairs, the home features three spacious bedrooms, a central bathroom with a separate laundry, and a generous open-plan lounge and kitchen area. Large windows capture natural light and frame the tranquil water views. Timber floors and high ceilings add warmth and personality throughout.