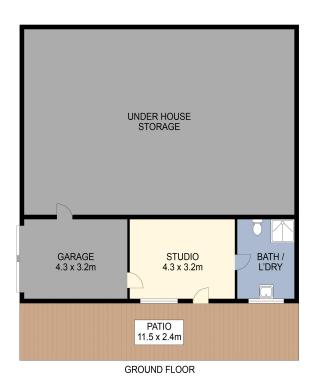

Downstairs includes a single garage, a versatile studio space and a second bathroom/laundry combo ideal for guests, hobby use or extra storage. The under-house storage room also adds practicality to the layout.