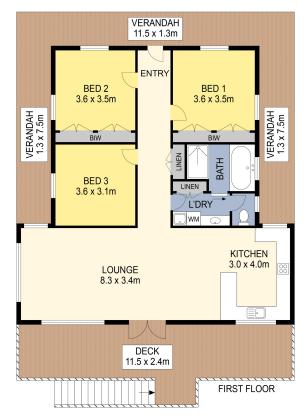

Upstairs, the home features three spacious bedrooms, a central bathroom with a separate laundry, and a generous open-plan lounge and kitchen area. Large windows capture natural light and frame the tranquil water views. Timber floors and high ceilings add warmth and personality throughout.

Sitting on a 1124 sqm generous block, the home has plenty of outdoor space to enjoy,

3 1 1 1

For Sale \$930,000

View

Sat 24th May @ 1:00PM - 1:30PM

Contact

**James Hamilton** 

0408 135 553