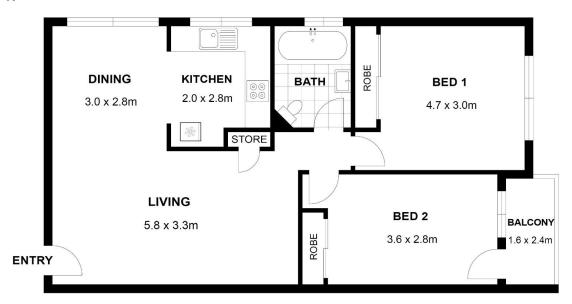

#### Accommodation Features:

- Two bedrooms both with built-in wardrobes
- L-shaped living and dining area with polished timber floors throughout
- Modern kitchen with stone bench tops and stainless-steel appliances
- Neat bathroom with shower
- One bedroom with access to the balcony
- Shared laundry
- Intercom Security building
- Ground floor corner position
- Exclusive outdoor car space

Total area approx. 84.5 sqm

Council \$330.00/quarter Water \$172.79/quarter Strata \$978.15/quarter

| Property ID   | COPHEE |
|---------------|--------|
| Property Type | Unit   |
| House Size    | 84 m²  |

### 2/57 Oxford Street, Mortdale, NSW 2223

Illustrated by 360estate.com.au. Scale in metres. Indicative only. Dimensions are approximate. All information contained herein is gathered from sources we believe to be reliable. However, we cannot guarantee its accuracy and interested persons should rely on their own enquiries.