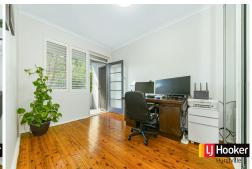

#### Accommodation Features:

- Two bedrooms both with built-in wardrobes
- L-shaped living and dining area with polished timber floors throughout
- Modern kitchen with stone bench tops and stainless-steel appliances
- Neat bathroom with shower
- One bedroom with access to the balcony
- Shared laundry
- Intercom Security building
- Ground floor corner position
- Exclusive outdoor car space