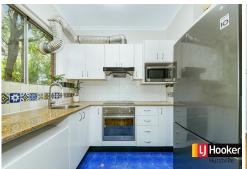

#### Accommodation Features:

- Two bedrooms both with built-in wardrobes
- L-shaped living and dining area with polished timber floors throughout
- Modern kitchen with stone bench tops and stainless-steel appliances
- Neat bathroom with shower
- One bedroom with access to the balcony
- Shared laundry
- Intercom Security building
- Ground floor corner position
- Exclusive outdoor car space