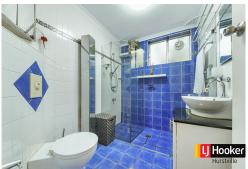

#### Accommodation Features:

- Two bedrooms both with built-in wardrobes
- L-shaped living and dining area with polished timber floors throughout
- Modern kitchen with stone bench tops and stainless-steel appliances
- Neat bathroom with shower
- One bedroom with access to the balcony
- Shared laundry
- Intercom Security building
- Ground floor corner position
- Exclusive outdoor car space