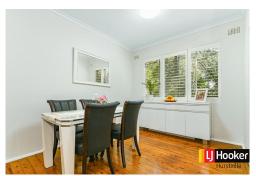

#### Accommodation Features:

- Two bedrooms both with built-in wardrobes
- L-shaped living and dining area with polished timber floors throughout
- Modern kitchen with stone bench tops and stainless-steel appliances
- Neat bathroom with shower
- One bedroom with access to the balcony
- Shared laundry
- Intercom Security building
- Ground floor corner position
- Exclusive outdoor car space