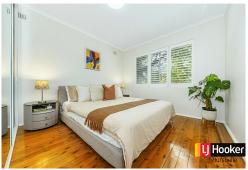

#### Accommodation Features:

- Two bedrooms both with built-in wardrobes
- L-shaped living and dining area with polished timber floors throughout
- Modern kitchen with stone bench tops and stainless-steel appliances
- Neat bathroom with shower
- One bedroom with access to the balcony
- Shared laundry
- Intercom Security building
- Ground floor corner position
- Exclusive outdoor car space