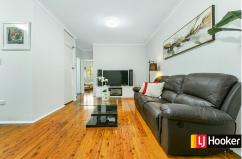

#### Accommodation Features:

- Two bedrooms both with built-in wardrobes
- L-shaped living and dining area with polished timber floors throughout
- Modern kitchen with stone bench tops and stainless-steel appliances
- Neat bathroom with shower
- One bedroom with access to the balcony
- Shared laundry
- Intercom Security building
- Ground floor corner position
- Exclusive outdoor car space