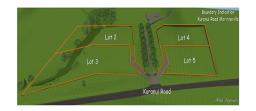

## Morrinsville, 477 Kuranui Road

Kuranui - The place to Be!

Welcome to 479A Kuranui Road, a stunning lifestyle section located in the heart of Morrinsville district.

This beautiful property boasts a generous land area of 2872 sqm, offering ample space for you to build your forever home and create your own private setting.

On the Hamilton side of Morrinsville, this spacious section is the perfect opportunity for those seeking a lifestyle just minutes from town!

Room for the kids and dogs to kick a ball!

Call Dave Today!

For Sale NOW \$499,000