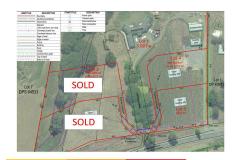

## **More About this Property**

| Property ID   | ETVGEW    |
|---------------|-----------|
| Property Type | Lifestyle |
| Land Area     | 2872 m2   |