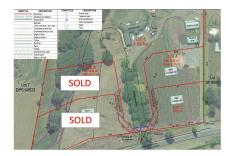

# Kuranui - The place to Be!

Welcome to 479A Kuranui Road, a stunning lifestyle section located in the heart of Morrinsville.

This beautiful property boasts a generous land area of 2872 sqm, offering ample space for you to build your forever home and create your own private setting. On the Hamilton side of Morrinsville, this spacious section is the perfect opportunity for those seeking a lifestyle just minutes from town! Room for the kids and dogs to kick a ball!

# **More About this Property**

| Property ID   | ETVGEW    |
|---------------|-----------|
| Property Type | Lifestyle |
| Land Area     | 2872 m²   |

Licensed Real Estate Agents (REAA2008)