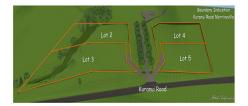

# Kuranui - The place to Be!

Welcome to 479A Kuranui Road, a stunning lifestyle section located in the heart of Morrinsville.

This beautiful property boasts a generous land area of 2872 sqm, offering ample space for you to build your forever home and create your own private setting. On the Hamilton side of Morrinsville, this spacious section is the perfect opportunity for those seeking a lifestyle just minutes from town! Room for the kids and dogs to kick a ball!