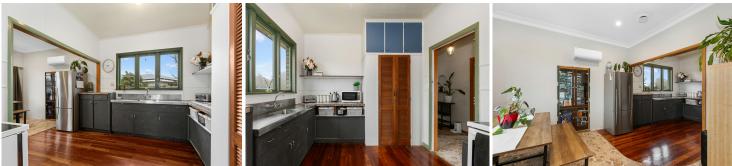

Featuring open plan lounge & dining, generous kitchen, separate laundry, toilet & family bathroom. Two of the three bedrooms have been thoughtfully enhanced with the welcome addition of double glazing, new carpet and tasteful decor. The home is fully insulated has a heat pump & HRV system giving you year-round comfort & keeping you cozy this winter. There is a free standing outside room, for hobbies or a work from home option & a separate shed with workshop space, adding further practical storage solutions, catering to all your needs.