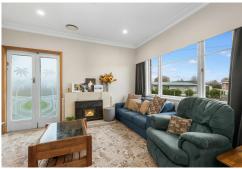

Featuring open plan lounge & dining, generous kitchen, separate laundry, toilet & family bathroom. Two of the three bedrooms have been thoughtfully enhanced with the welcome addition of double glazing, new carpet and tasteful decor. The home is fully insulated has a heat pump & HRV system giving you year-round comfort & keeping you cozy this winter. There is a free standing outside room, for hobbies or a work from home option & a separate shed with workshop space, adding further practical storage solutions, catering to all your needs.