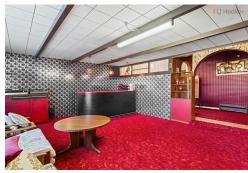

The home features a spacious rumpus room with a built-in bar, a generous formal lounge, a separate dining area, and a functional kitchen. With 3 well-sized bedrooms, an original bathroom in great condition, and a separate laundry that opens to the rear yard, it provides a solid foundation for comfortable living.