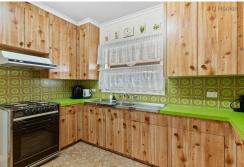

The home features a spacious rumpus room with a built-in bar, a generous formal lounge, a separate dining area, and a functional kitchen. With 3 well-sized bedrooms, an original bathroom in great condition, and a separate laundry that opens to the rear yard, it provides a solid foundation for comfortable living.