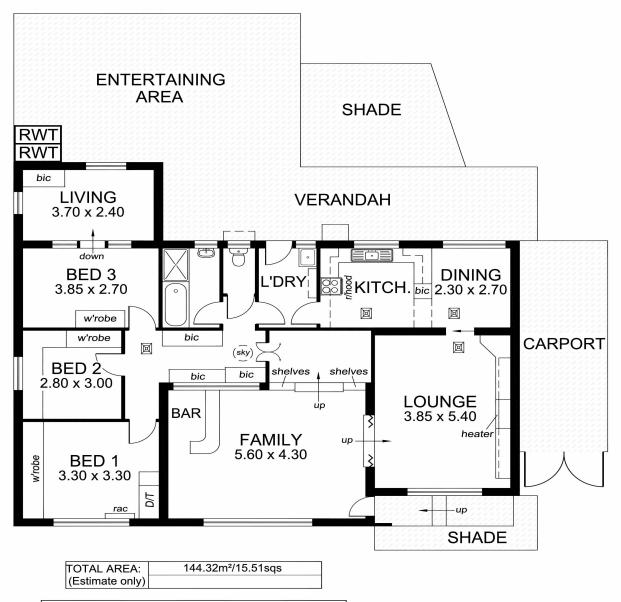

The home features a spacious rumpus room with a built-in bar, a generous formal lounge, a separate dining area, and a functional kitchen. With 3 well-sized bedrooms, an original bathroom in great condition, and a separate laundry that opens to the rear yard, it provides a solid foundation for comfortable living.

Outside, you'll find a large undercover entertaining area, garage and storage facilities, and a well-maintained garden and lawn, perfect for children and pets. The property also includes a single carport and additional off-street parking for convenience.

SA Water: \$165.55 per quarter House Size: 118 sqm (approx).

Land Size: 697sqm Year Built: 1965

For further information please contact Jarad Henry or Debbie Mundy

Visit glenelgbrighton.ljhooker.com.au to view other LJ Hooker Glenelg | Brighton Listings.

LJ Hooker Glenelg | Brighton (08) 8294 6000
76 Oaklands Road, SOMERTON PARK SA 5044
glenelgbrighton.ljhooker.com.au | rebecca@ljhglenelgbrighton.com.au

This drawing is for illustration purposes only.
All measurements are approximate only and information intended to be relied upon should be independently verified.