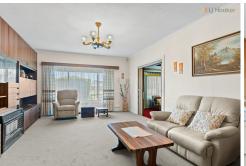

The home features a spacious rumpus room with a built-in bar, a generous formal lounge, a separate dining area, and a functional kitchen. With 3 well-sized bedrooms, an original bathroom in great condition, and a separate laundry that opens to the rear yard, it provides a solid foundation for comfortable living.