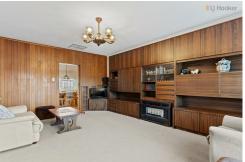

The home features a spacious rumpus room with a built-in bar, a generous formal lounge, a separate dining area, and a functional kitchen. With 3 well-sized bedrooms, an original bathroom in great condition, and a separate laundry that opens to the rear yard, it provides a solid foundation for comfortable living.