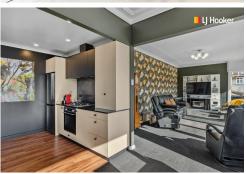

Inside, you'll find a contemporary kitchen and bathroom, with stylish finishes and thoughtful design throughout. Mostly double glazed for year-round comfort, the home boasts open, sun-filled living spaces and a seamless flow.