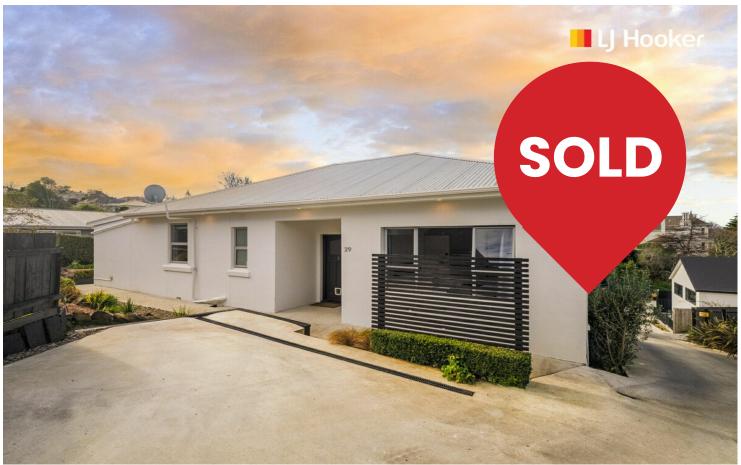

# **Mornington, 29 Patrick Street**

Warm & Inviting - It's All Done!

Looking for a property with as little maintenance as possible? This is just the ticket, an immaculate 3 bedroom home that has been renovated top to bottom and situated on a 450sqm site with no lawns to mow. Offering townhouse-style living, the partial double glazed joinery and significant levels of insulation provide comfort that mimics a new build, but without the price tag, while the solar gains are also abundant and there's no better place to soak up the afternoon sun than on the outdoor deck. Additional benefits worthy of mention include the contemporary kitchen and tiled bathroom, gas hot water, permanent materials exterior with Colorsteel roof, and the nicely landscaped gardens with OSP for one vehicle. Handy to the Mornington shopping village and the city centre, this will appeal to downsizers and those with a busy lifestyle.