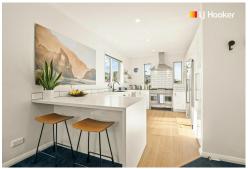

# **Mornington, 29 Patrick Street**

Warm & Inviting - It's All Done!

Looking for a property with as little maintenance as possible? This is just the ticket, an immaculate 3 bedroom home that has been renovated top to bottom and situated on a 450sqm site with no lawns to mow. Offering townhouse-style living, the partial double glazed joinery and significant levels of insulation provide comfort that mimics a new build, but without the price tag, while the solar gains are also abundant and there's no better place to soak up the afternoon sun than on the outdoor deck. Additional benefits worthy of mention include the contemporary kitchen and tiled bathroom, gas hot water, permanent materials exterior with Colorsteel roof, and the nicely landscaped gardens with OSP for one vehicle. Handy to the Mornington shopping village and the city centre, this will appeal to downsizers and those with a busy lifestyle.