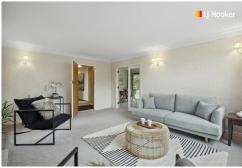

Inside, the property boasts two inviting living areas, ideal for relaxation or entertaining. Large windows flood the rooms with natural light, highlighting the timeless appeal of the solid-brick construction. A functional kitchen is well appointed and the dining area is in the family room. The home has brand new carpet, there is plenty of scope to renovate and freshen the home throughout.