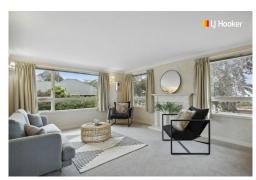

Inside, the property boasts two inviting living areas, ideal for relaxation or entertaining. Large windows flood the rooms with natural light, highlighting the timeless appeal of the solid-brick construction. A functional kitchen is well appointed and the dining area is in the family room. The home has brand new carpet, there is plenty of scope to renovate and freshen the home throughout.