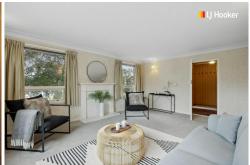

Inside, the property boasts two inviting living areas, ideal for relaxation or entertaining. Large windows flood the rooms with natural light, highlighting the timeless appeal of the solid-brick construction. A functional kitchen is well appointed and the dining area is in the family room. The home has brand new carpet, there is plenty of scope to renovate and freshen the home throughout.