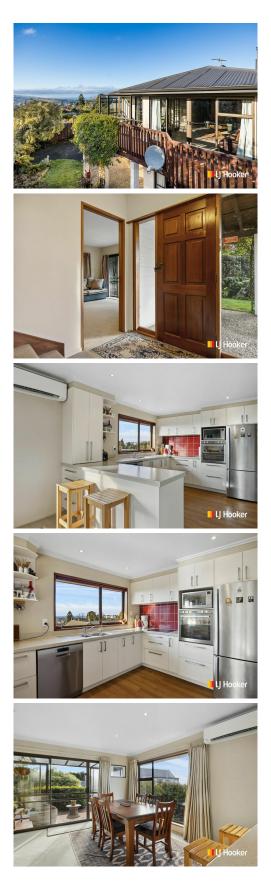

# Mornington, 10 Crosby Street Where Family Gather & Views Go Forever!

Auction Location: 63 Musselburgh Rise

Designed with families in mind, this expansive 280m2 home delivers exceptional space, comfort, and versatility. With multiple living and entertaining zones, there's room for everyone to spread out or come together. The modern kitchen is both stylish and highly functional, offering ample storage and seamless connection to the sunny dining and living areas. Enjoy harbour views and natural light all day, flowing effortlessly into a conservatory and out onto the deck--perfect for relaxed gatherings or morning coffees. Upstairs, you'll find three generous bedrooms, a large family bathroom (also accessible from the master), plus an office ideal for growing families or guests. Downstairs is a dream for teenagers or extended family, featuring a spacious rumpus room with external access, a separate hobbies room or work-from-home setup, a second bathroom, and internal access to the oversized garage/workshop and laundry. Tucked away in a sheltered, private setting down a driveway, the home is surrounded by compact, easy-care gardens and offers ample off-