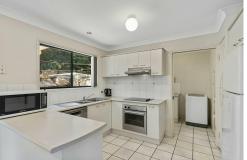

open living and dining area welcome you. This seamlessly transitions through the kitchen, complete with an island bench, ample storage, and brand-new dishwasher and oven, into the expansive courtyard at the rear. The entire property is beautifully tiled throughout, ensuring easy maintenance and a contemporary feel. Brand new split system air-conditioners and a new hot water system has been installed throughout the residence.