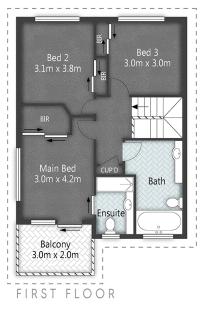

Venturing upstairs, you'll discover three spacious bedrooms, each equipped with built-in robes. The main bathroom on this upper level is impressively spacious, making it perfect for even the largest of families. Additionally, a parent's retreat-style veranda off the main bedroom offers an ideal spot to unwind before retiring for the night. This townhouse combines modern design with functionality, ensuring comfortable living for all.