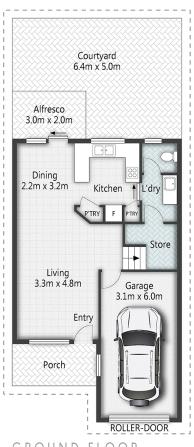

Positioned at the rear of the complex, this spacious townhouse offers a superb internal layout that caters to modern living. As you step inside, the light-filled and

3 2 2 2

open living and dining area welcome you. This seamlessly transitions through the kitchen, complete with an island bench, ample storage, and brand-new dishwasher and oven, into the expansive courtyard at the rear. The entire property is beautifully tiled throughout, ensuring easy maintenance and a contemporary feel. Brand new split system air-conditioners and a new hot water system has been installed throughout the residence.

The lower level presents a large garage with updated flooring and floating shelves, providing not only secure parking for a family car but also additional space for a motorbike or storage needs. A handy toilet is conveniently located in the laundry on this level, enhancing practicality.

GROUND FLOOR

26/85 Muriel Avenue MOOROOKA

All dimensions are approximate; they are subject to errors and inaccuracies and no liability will be accepted Plans are shown for marketing purposes only.