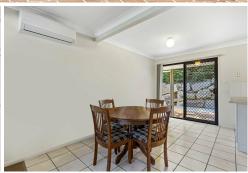

open living and dining area welcome you. This seamlessly transitions through the kitchen, complete with an island bench, ample storage, and brand-new dishwasher and oven, into the expansive courtyard at the rear. The entire property is beautifully tiled throughout, ensuring easy maintenance and a contemporary feel. Brand new split system air-conditioners and a new hot water system has been installed throughout the residence.