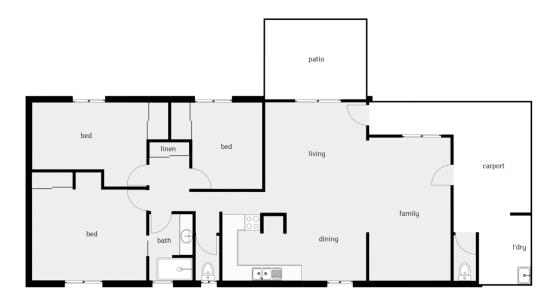

The practical floor plan offers an air-conditioned open plan living and dining area that extends to the front patio, perfect for entertaining.

Central galley-style kitchen with plenty of bench space and storage options.

Three good size bedrooms, all with built-in wardrobes. The master bedroom has direct access to the two-way bathroom.

Spacious rumpus room – ideal as extra living space or home office.

Fully fenced grounds with a sprawling lawn area allow plenty of room for children and pets