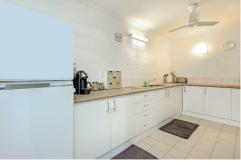

The practical floor plan offers an air-conditioned open plan living and dining area that extends to the front patio, perfect for entertaining.

Central galley-style kitchen with plenty of bench space and storage options.