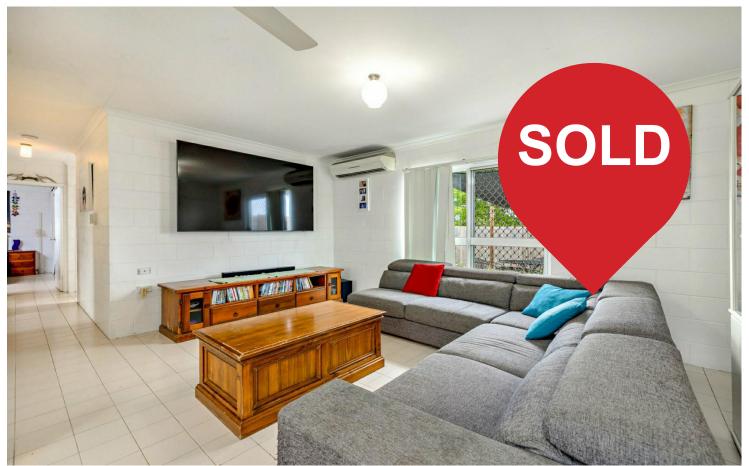

The practical floor plan offers an air-conditioned open plan living and dining area that extends to the front patio, perfect for entertaining.

Central galley-style kitchen with plenty of bench space and storage options.