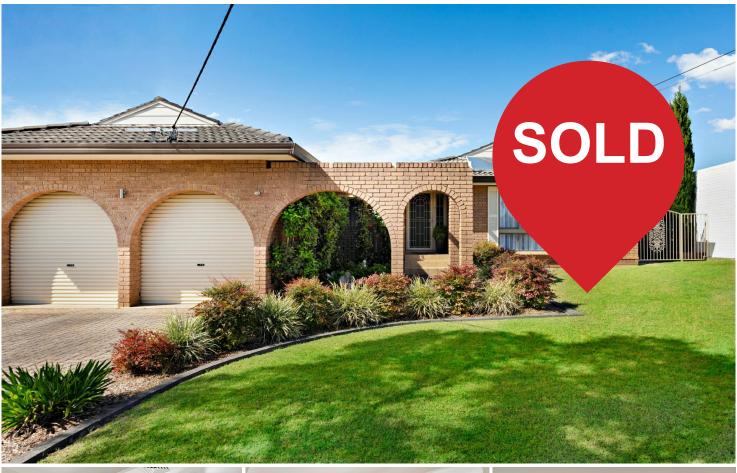

## **Moorebank, 46 Elouera Crescent** Charming Single Level Family Home with Development Potential (S.T.C.A)

Welcome to 46 Elouera Crescent, Moorebank!

Positioned in a sought after pocket in Moorebank. This well looked after four bedroom family home is the perfect start for growing families or investors alike. Boasting an open plan living area having access to the covered alfresco, this property is one of a kind for family entertainment.

Being a 3 minute drive to Moorebank plaza and local schools, all amenities are at your finger tips. Providing a 18.3 meter frontage on a R3 Zoned 668m2 (approx.) block, this property is not one to miss!

- 18.3 meter frontage
- Four good sized bedrooms
- Bedrooms with Built in wardrobes
- Master bedroom with ensuite
- Open plan living room
- Covered alfresco for family entertainment
- Double Garage
- Good sized backyard with seating area and garden shed