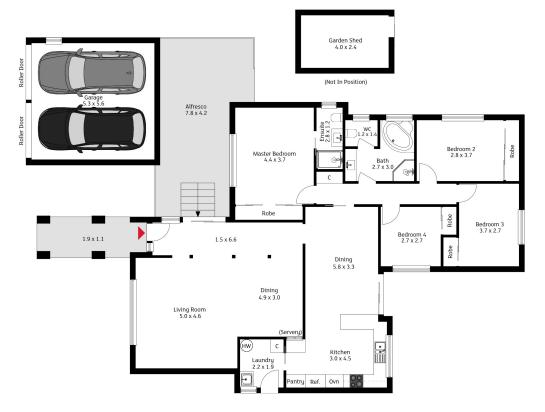

- 18.3 meter frontage
- Four good sized bedrooms
- Bedrooms with Built in wardrobes
- Master bedroom with ensuite
- Open plan living room
- Covered alfresco for family entertainment
- Double Garage
- Good sized backyard with seating area and garden shed

The floor plan is not to scale; measurements are indicative and in metres. Exterior elements are not in position. Plans should not be relied on. Interested parties should make and rely on their own enquiries.

46 Elouera Crescent, Moorebank

Produced by **DIAKRIT** 

LJ Hooker Bankstown | Moorebank (02) 9708 2244