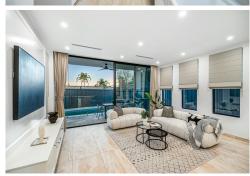

#### Property Features:

- Five spacious bedrooms. Four with custom built-ins and built-in study desks. Master bedroom with walk in wardrobe, ensuite, and balcony access
- Two stylish bathrooms with an additional washroom and walk in laundry
- Suspended double brick construction, providing superior insulation and structural integrity
- Dual-zone ducted air conditioning throughout for year-round comfort
- Enjoy a luxurious heated pool, perfect for relaxation and entertainment