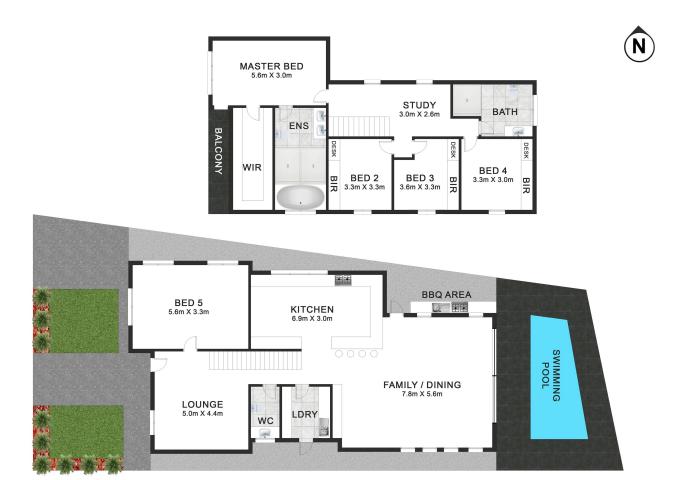

#### Property Features:

- Five spacious bedrooms. Four with custom built-ins and built-in study desks. Master bedroom with walk in wardrobe, ensuite, and balcony access
- Two stylish bathrooms with an additional washroom and walk in laundry
- Suspended double brick construction, providing superior insulation and structural integrity
- Dual-zone ducted air conditioning throughout for year-round comfort
- Enjoy a luxurious heated pool, perfect for relaxation and entertainment

### More About this Property

| Property ID   | 10GUF8E  |
|---------------|----------|
| Property Type | House    |
| Land Area     | 339.3 m2 |

Sam Nader 0450 400 001

Director | Sam.bm@ljhooker.com.au

Chedi Chidiac 0431 154 586