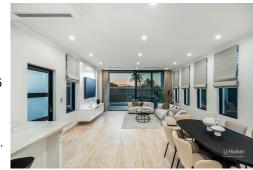

## French Provincial Elegance Meets Modern Luxury

Nestled in the heart of Moorebank, 31 Templeton Crescent presents a rare opportunity to own a residence that masterfully combines French Provincial aesthetics with contemporary luxury. This meticulously crafted home boasts a suspended double brick structure, ensuring both durability and timeless appeal. This property offers expansive living spaces and a harmonious blend of classic design and modern amenities.

#### Property Features:

- Five spacious bedrooms. Four with custom built-ins and built-in study desks. Master bedroom with walk in wardrobe, ensuite, and balcony access
- Two stylish bathrooms with an additional washroom and walk in laundry
- Suspended double brick construction, providing superior insulation and structural integrity
- Dual-zone ducted air conditioning throughout for year-round comfort
- Enjoy a luxurious heated pool, perfect for relaxation and entertainment