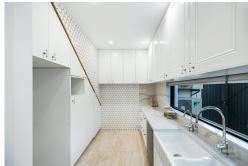

#### Property Features:

- Five spacious bedrooms. Four with custom built-ins and built-in study desks. Master bedroom with walk in wardrobe, ensuite, and balcony access
- Two stylish bathrooms with an additional washroom and walk in laundry
- Suspended double brick construction, providing superior insulation and structural integrity
- Dual-zone ducted air conditioning throughout for year-round comfort
- Enjoy a luxurious heated pool, perfect for relaxation and entertainment

#### **Chedi Chidiac**

0431 154 586

Chedi.BL@ljhooker.com.au

LJ Hooker Bankstown (02) 9708 2244

- Gourmet Kitchen Equipped with premium Smeg appliances, including a Shwangen rangehood, a Chambord sink, an Asko dishwasher and oven, combining functionality with elegance
- Two separate lounges, offering versatility for relaxation and entertainment
- Proximity to Moorebank Shopping Centre, reputable schools, public transport and the M5 motorway