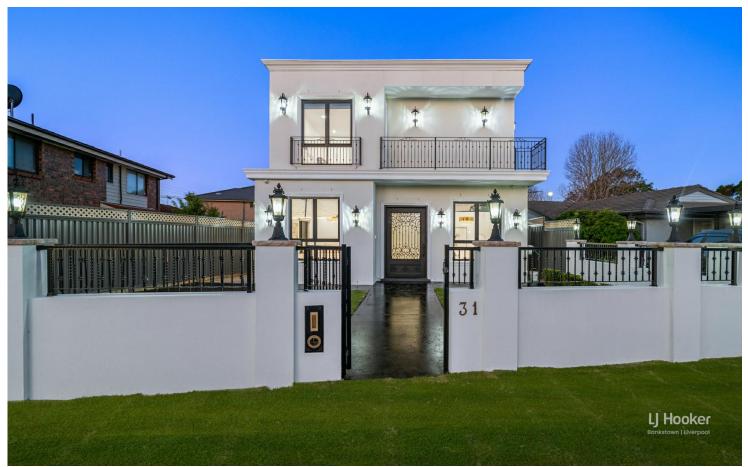

## French Provincial Elegance Meets Modern Luxury

Nestled in the heart of Moorebank, 31 Templeton Crescent presents a rare opportunity to own a residence that masterfully combines French Provincial aesthetics with contemporary luxury. This meticulously crafted home boasts a suspended double brick structure, ensuring both durability and timeless appeal. This property offers expansive living spaces and a harmonious blend of classic design and modern amenities.

#### Property Features:

- Five spacious bedrooms. Four with custom built-ins and built-in study desks. Master bedroom with walk in wardrobe, ensuite, and balcony access
- Two stylish bathrooms with an additional washroom and walk in laundry
- Suspended double brick construction, providing superior insulation and structural integrity
- Dual-zone ducted air conditioning throughout for year-round comfort
- Enjoy a luxurious heated pool, perfect for relaxation and entertainment