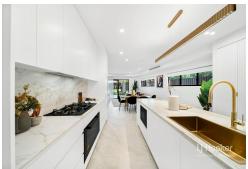

- Five well-appointed bedrooms, four rooms fitted with built-in wardrobes and ample natural light to all, creating a warm and inviting atmosphere
- Master room features ensuite
- Two chic main bathrooms with floor-to-ceiling tiles and superior finishes
- State of the art kitchen perfect for culinary enthusiasts with quality appliances, antico stone bench tops, walk-in pantry and gas cooking
- Expansive open plan living and dining areas flowing seamlessly to the alfresco zone
- Additional loungeroom upstairs