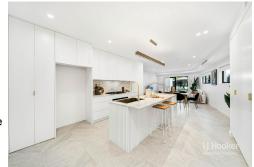

- Five well-appointed bedrooms, four rooms fitted with built-in wardrobes and ample natural light to all, creating a warm and inviting atmosphere
- Master room features ensuite
- Two chic main bathrooms with floor-to-ceiling tiles and superior finishes
- State of the art kitchen perfect for culinary enthusiasts with quality appliances, antico stone bench tops, walk-in pantry and gas cooking
- Expansive open plan living and dining areas flowing seamlessly to the alfresco zone
- Additional loungeroom upstairs