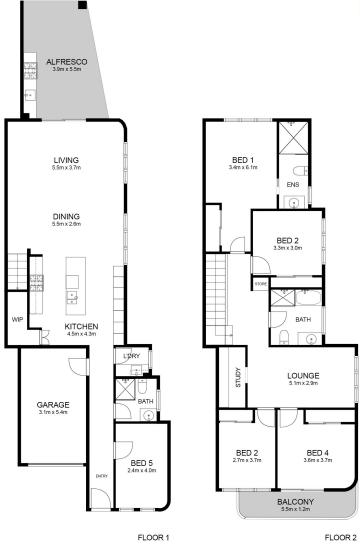

## Moorebank, 3/51 Craig Avenue

Class on Craig. A Home of Luxury and Style.

This brand new home redefines the limits of luxury by showcasing a high standard of craftsmanship, quality and interior design. Perfectly positioned in a sought-after neighbourhood and oriented toward an effortless family lifestyle, the sophisticated layout reveals vast living zones set on both floors, while creating seamless indoor/outdoor flow from the main living area onto a shaded alfresco setting and lawn.

- Five well-appointed bedrooms, four rooms fitted with built-in wardrobes and ample natural light to all, creating a warm and inviting atmosphere
- Master room features ensuite
- Two chic main bathrooms with floor-to-ceiling tiles and superior finishes
- State of the art kitchen perfect for culinary enthusiasts with quality appliances, antico stone bench tops, walk-in pantry and gas cooking
- Expansive open plan living and dining areas flowing seamlessly to the alfresco zone
- Additional loungeroom upstairs

# 3/51 Craig Avenue | Moorebank

Disclaimer: Dimensions are approximate and should only be used as a guide. All information contained herein is gathered from sources we believe to be reliable. However, we cannot guarantee its accuracy and interested parties should rely on their own enquiries.