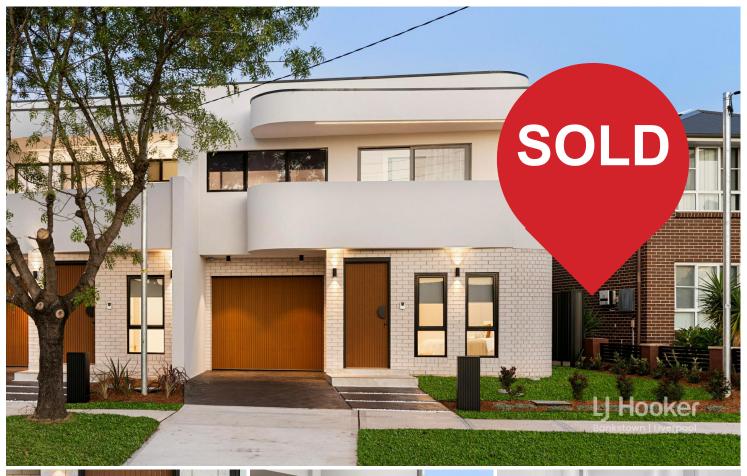

## Moorebank, 3/51 Craig Avenue

Class on Craig. A Home of Luxury and Style.

This brand new home redefines the limits of luxury by showcasing a high standard of craftsmanship, quality and interior design. Perfectly positioned in a sought-after neighbourhood and oriented toward an effortless family lifestyle, the sophisticated layout reveals vast living zones set on both floors, while creating seamless indoor/outdoor flow from the main living area onto a shaded alfresco setting and lawn.

- Five well-appointed bedrooms, four rooms fitted with built-in wardrobes and ample natural light to all, creating a warm and inviting atmosphere
- Master room features ensuite
- Two chic main bathrooms with floor-to-ceiling tiles and superior finishes
- State of the art kitchen perfect for culinary enthusiasts with quality appliances, antico stone bench tops, walk-in pantry and gas cooking
- Expansive open plan living and dining areas flowing seamlessly to the alfresco zone
- Additional loungeroom upstairs