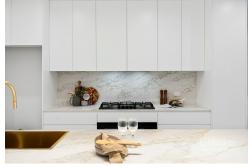

- Five well-appointed bedrooms, four rooms fitted with built-in wardrobes and ample natural light to all, creating a warm and inviting atmosphere
- Master room features ensuite
- Two chic main bathrooms with floor-to-ceiling tiles and superior finishes
- State of the art kitchen perfect for culinary enthusiasts with quality appliances, antico stone bench tops, walk-in pantry and gas cooking
- Expansive open plan living and dining areas flowing seamlessly to the alfresco zone
- Additional loungeroom upstairs