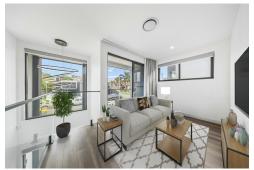

- Sleek contemporary facade leading to sitting area upon keyless front door entry, complete with large designated study area and built-in shelves
- Feature hardwood timber staircase with ample under stairs storage area leading to additional family retreat area upstairs