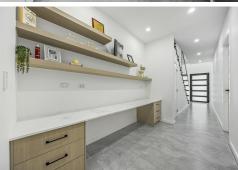

- Sleek contemporary facade leading to sitting area upon keyless front door entry, complete with large designated study area and built-in shelves
- Feature hardwood timber staircase with ample under stairs storage area leading to additional family retreat area upstairs