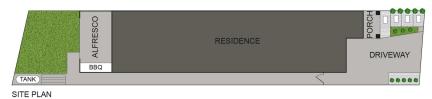

- Sleek contemporary facade leading to sitting area upon keyless front door entry, complete with large designated study area and built-in shelves
- Feature hardwood timber staircase with ample under stairs storage area leading to additional family retreat area upstairs

#### Contact

Muhammad Sarmini 0403 750 917 muhammad@ljhbl.com.au

LJ Hooker Belmore (02) 9750 9244

- Inviting open plan living, kitchen and dining area flowing to outdoor entertaining area
- Four (4) spacious bedrooms upstairs with custom joinery built-in wardrobes, generous sized master bedroom includes plush ensuite and walk-in robe plus additional built-in wardrobe
- Versatile 5th bedroom downstairs with built-in robes, ideal for additional family/guest accommodation or large home office/additional study
- Stylish designer kitchen with stone benchtops and generous sized breakfast bar, gas cooking, quality European appliances and fully integrated dishwasher
- Three (3) deluxe fully tiled bathrooms with stone top vanities, frameless glass finishes, main includes bathtub and shower, internal laundry
- Quality porcelain tiled flooring downstairs and timber floors on upper level
- Zoned Daikin ducted air-conditioning, security video intercom and alarm system
- Covered outdoor alfresco entertaining area including kitchenette, gas cooktop, ceiling fan and storage space
- Low maintenance landscaped gardens and child friendly rear yard
- Driveway leading to remote lock-up garage with internal access and car space

LJ Hooker Belmore (02) 9750 9244

FIRST FLOOR

GROUND FLOOR