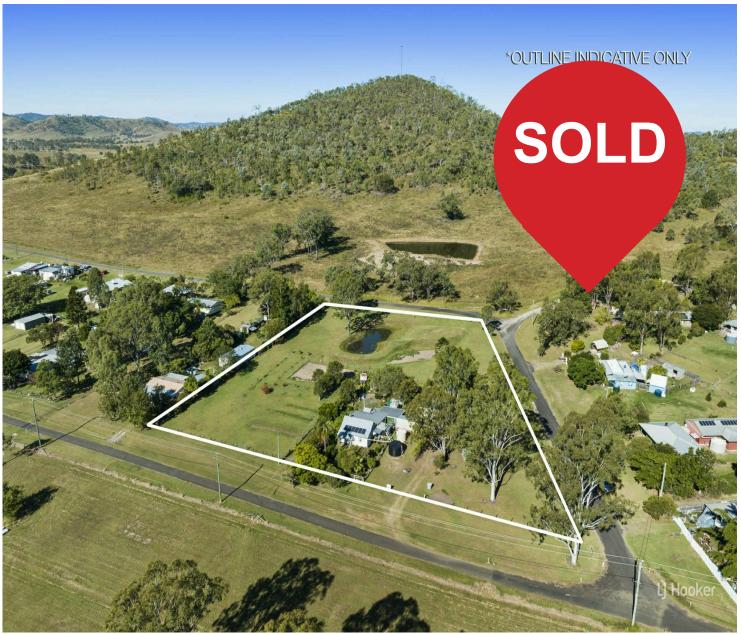

# Blank canvas to create your dream home in this beautiful premium setting

Only 20 metres from the Brisbane Valley Rail trail

Existing two bedroom cottage with open plan kitchen and dining

Separate lounge

Bathroom

Laundry/utility room

Separate toilet

House yard has dog proof fencing.

2 carports

Three bay Colourbond shed with two roller doors and privacy door.

Bore and Dam

Advertising Disclaimer

## **More About this Property**

| Property ID   | 8TCHES                                                            |
|---------------|-------------------------------------------------------------------|
| Property Type | House                                                             |
| Land Area     | 9014 m²                                                           |
| Including     | Toilets (1)<br>Solar Panels<br>Water Tank<br>Bore<br>Ceiling fans |