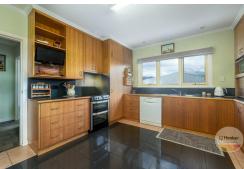

The well-appointed kitchen enjoys stunning mountain views and is adjacent to the sunny separate dining area. All three bedrooms are a generous size and each include built in robes.

Out the back there is an outstanding enclosed outdoor entertaining area where family and friends can come together for parties, BBQ's or a terrific playroom for the children.