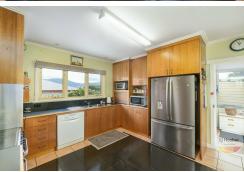

The well-appointed kitchen enjoys stunning mountain views and is adjacent to the sunny separate dining area. All three bedrooms are a generous size and each include built in robes.

Out the back there is an outstanding enclosed outdoor entertaining area where family and friends can come together for parties, BBQ's or a terrific playroom for the children.