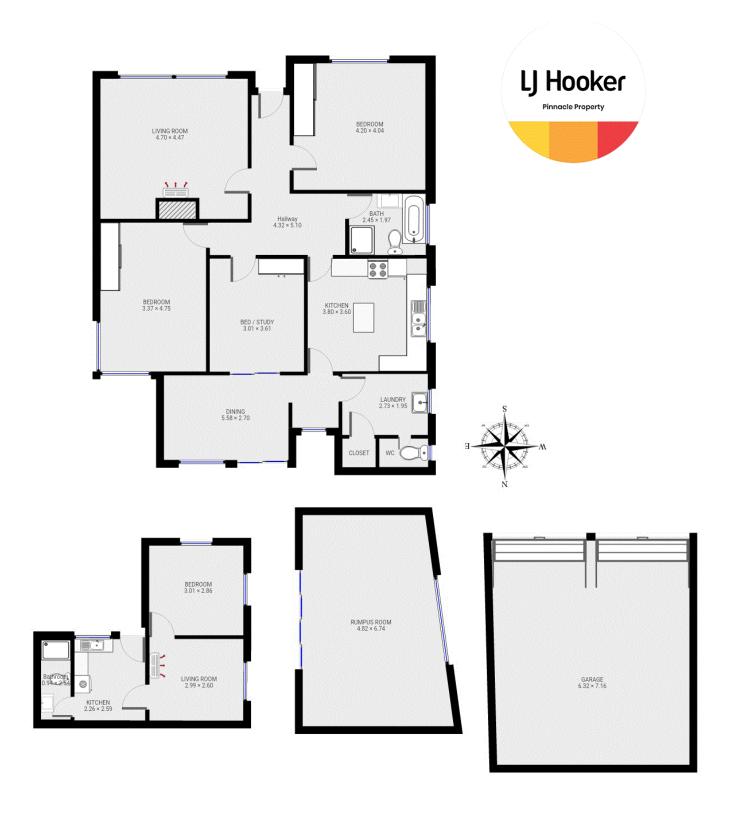

This property ticks all the boxes for a growing family with a three generous bedroom home and fully self-contained one bedroom unit perfect for the studying teenager or a downsizing relative or dual income for the astute investor.

The well-appointed kitchen enjoys stunning mountain views and is adjacent to the sunny separate dining area. All three bedrooms are a generous size and each include built in robes.

Out the back there is an outstanding enclosed outdoor entertaining area where family and friends can come together for parties, BBQ's or a terrific playroom for the children.

The self-contained unit includes lounge, kitchenette, one bedroom with built in robes and bathroom. This would be ideal for a family member or extra income.

There is a separate double garage, workshop and plenty of off-street parking. This fantastic area is growing significantly in popularity - and it's easy to see why.

All dimensions stated are approximate only and should not be taken as definite.

Prospective purchasers are advised to make their own enquires.

Furniture/chattels/robes/kitchen appliances & bathroom fittings are for display purposes only.

LJ Hooker Pinnacle Property gives no warranty to the above floor plan and expressly disclaims all liability for any loss or damage whatever the cause which may arise from any person acting on such statements.