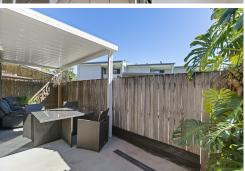

# Lower level

- \* Open plan living area with built in study nook and loads of storage
- \* Split system air conditioning to living area
- \* Neat and tidy kitchen with dishwasher
- \* Separate laundry and powder room
- \* Large outdoor undercover entertaining area in courtyard
- \* Single lock up garage with internal access