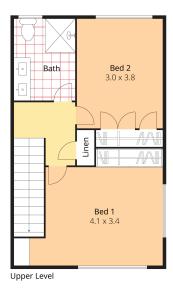

### Upper level

- \* 2 spacious bedrooms, both with split system air conditioning and large robes
- \* Fully renovated bathroom with modern finishes
- \* Well presented throughout, move in as is or renovate to add your personal touch
- \* Current rental appraisal of \$650 pw
- \* Off street visitor parking available

3/8 Corowa Ct, Mooloolaba

TOTAL FLOOR AREA 140m<sup>2</sup>

Whilst every attempt has beed made to ensure the accuracy of this floorplan, measurements area approximate and therefore the intended use of this image is for illustrative purposes only and is subject to strict copyright. For more information please contact Corner Design Studio.