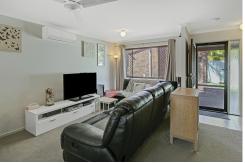

# Lower level

- \* Open plan living area with built in study nook and loads of storage
- \* Split system air conditioning to living area
- \* Neat and tidy kitchen with dishwasher
- \* Separate laundry and powder room
- \* Large outdoor undercover entertaining area in courtyard
- \* Single lock up garage with internal access