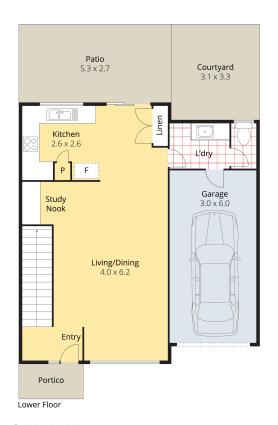

# Lower level

- \* Open plan living area with built in study nook and loads of storage
- \* Split system air conditioning to living area
- \* Neat and tidy kitchen with dishwasher
- \* Separate laundry and powder room
- \* Large outdoor undercover entertaining area in courtyard
- \* Single lock up garage with internal access

3/8 Corowa Ct, Mooloolaba

TOTAL FLOOR AREA 140m<sup>2</sup>

Whilst every attempt has beed made to ensure the accuracy of this floorplan, measurements area approximate and therefore the intended use of this image is for illustrative purposes only and is subject to strict copyright. For more information please contact Corner Design Studio.