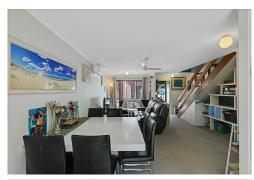

# Lower level

- \* Open plan living area with built in study nook and loads of storage
- \* Split system air conditioning to living area
- \* Neat and tidy kitchen with dishwasher
- \* Separate laundry and powder room
- \* Large outdoor undercover entertaining area in courtyard
- \* Single lock up garage with internal access