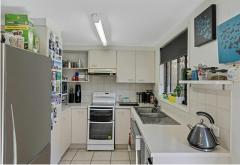

# Lower level

- \* Open plan living area with built in study nook and loads of storage
- \* Split system air conditioning to living area
- \* Neat and tidy kitchen with dishwasher
- \* Separate laundry and powder room
- \* Large outdoor undercover entertaining area in courtyard
- \* Single lock up garage with internal access