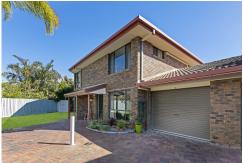

# Lower level

- \* Open plan living area with built in study nook and loads of storage
- \* Split system air conditioning to living area
- \* Neat and tidy kitchen with dishwasher
- \* Separate laundry and powder room
- \* Large outdoor undercover entertaining area in courtyard
- \* Single lock up garage with internal access