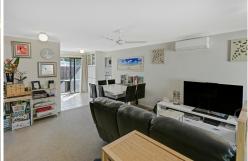

# Lower level

- \* Open plan living area with built in study nook and loads of storage
- \* Split system air conditioning to living area
- \* Neat and tidy kitchen with dishwasher
- \* Separate laundry and powder room
- \* Large outdoor undercover entertaining area in courtyard
- \* Single lock up garage with internal access