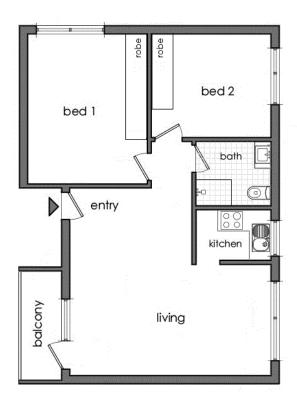

Internal unit size: 63.2sqm

Strata Levies: \$700 per quarter (approx.)

Sydney Water: \$180 per quarter (approx.)

Bayside Council Rates: \$337 per quarter (approx.)

12/157-159 The Grand Parade Monterey

Disclaimer: Plans shown are for presentation purposes only and are not part of any legal documents. All measurements and figures are approximate.