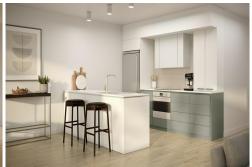

- Brand new architecturally designed residences
- Move in anticipated late 2025
- Generous open plan living
- Designer kitchens include 20mm stone benchtops and ample storage complimented by Fisher & Paykel appliances
- Floor to ceiling tiles through-out bathrooms
- Master bedroom includes BIR and ensuite