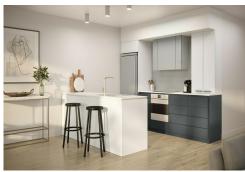

- Brand new architecturally designed residences
- Move in anticipated late 2025
- Generous open plan living
- Designer kitchens include 20mm stone benchtops and ample storage complimented by Fisher & Paykel appliances
- Floor to ceiling tiles through-out bathrooms
- Master bedroom includes BIR and ensuite