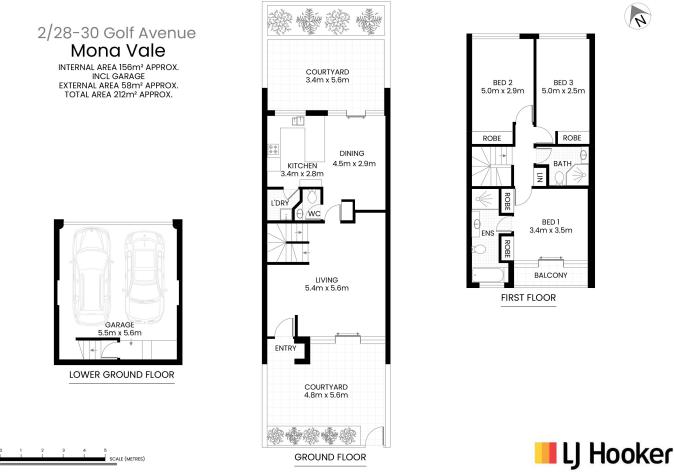

\* Generous bedrooms all with built-ins, spacious main has luxe full size ensuite and balcony

\* Chic bathrooms/guest powder room and internal laundry

\* Direct internal access to side-by-side lockup double garage with bespoke built-in storage

LJ Hooker Mona Vale (02) 9979 8000 3/18 Bungan Street, MONA VALE NSW 2103 monavale.ljhooker.com.au | monavale@ljhmv.com.au

LJ Hooker Mona Vale (02) 9979 8000

The site plan and floor plan are not to scale; measurements are indicative and in meters. Bushes and trees are placed for illustration purposes. Plans should not be relied on. Interested parties should make and rely on their own enquirie. All other information provided has been collected from reliable sources but cannot be guaranteed for accuracy.