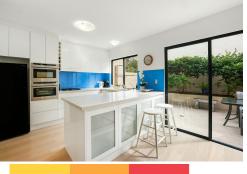

- \* Bathed in all day sunshine, lovely fresh air and cooling sea breezes
- \* Stylishly renovated Caesarstone kitchen with stainless steel European appliances, gas cooktop and breakfast bar
- \* Sun filled family room connects seamlessly with the private north facing alfresco and entertaining space
- \* Large open lounge/dining flows out to the front courtyard through glass sliding doors