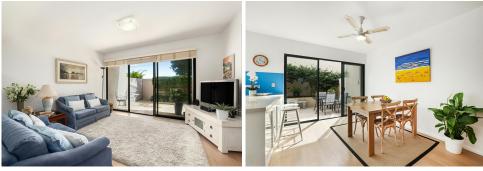

- \* Bathed in all day sunshine, lovely fresh air and cooling sea breezes
- \* Stylishly renovated Caesarstone kitchen with stainless steel European appliances, gas cooktop and breakfast bar
- \* Sun filled family room connects seamlessly with the private north facing alfresco and entertaining space
- \* Large open lounge/dining flows out to the front courtyard through glass sliding doors

## LJ Hooker Mona Vale (02) 9979 8000

**Disclaimer:** All information contained therein is gathered from relevant third parties sources. We cannot guarantee or give any warranty about the information provided. Interested parties must rely solely on their own enquiries. \* Light and bright freshly painted interiors, timber floors, louvers, air conditioning and gas bayonet for heating