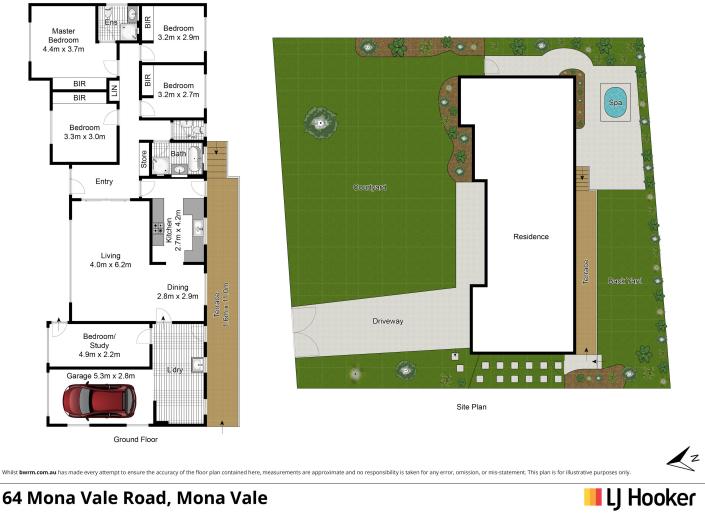

- \* Expansive open plan living and dining with luxe French sliding doors
- \* Four double-size bedrooms with built-in robes
- \* Spacious master with full length robe and modern ensuite
- \* Modern kitchen with stone benches, stainless steel appliances, and a breakfast bar
- \* Near new family bathroom with standalone bath and a separate toilet
- \* Additional room, ideal as a home office/study, teenage retreat or games area
- \* Potential for dual family living
- \* Ducted multi-zone Daikin air conditioning
- \* Modern plantation shutters
- \* Alfresco entertaining and barbeque area
- \* Garage with workshop space and storage
- \* Ample off-street parking, perfect for your caravan or boat
- \* Private, fully enclosed with near level, low maintenance landscaped grounds and lush gardens
- \* Situated on approximately 733.5sqm
- \* Enjoy the sunny terrace that overlooks the backyard
- \* Generously sized spa boasting 67 jets ideal to unwind after a day at work

## More About this Property

| Property ID   | 2VS1F6K  |
|---------------|----------|
| Property Type | House    |
| Land Area     | 733.5 m2 |
| Including     | Study    |

Josephine Cowling 0419 430 766 Licensed Real Estate Agent & Auctioneer | jcowling@ljhmv.com.au Luka Valkovic 0432 609 312 Licensed Real Estate Agent | lvalkovic@ljhmv.com.au