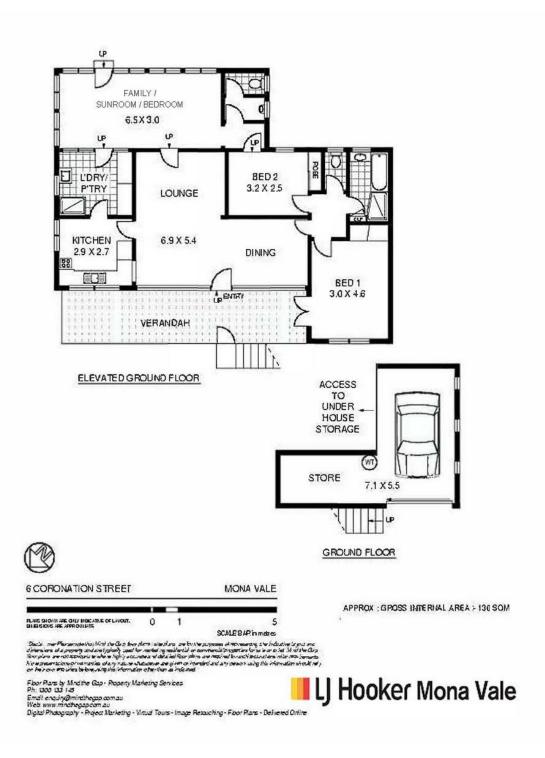

Set on approximately 765.1sqm of near level land, this character filled family home with three bedrooms and a study has loads of potential to add your own personality and style.

- \* Open plan living and dining with full length front balcony overlooking the leafy vard
- \* Covered entertaining terrace overlooking the private gently sloping backyard

#### **Josephine Cowling**

0419 430 766 jcowling@ljhmv.com.au

LJ Hooker Mona Vale (02) 9979 8000 lawn ... ideal for kids, pets and family get togethers

- \* Three good size bedrooms, plus a study
- \* Family bathroom with separate toilet. Additional powder room
- \* Lock up garage with off-street driveway parking

# **More About this Property**

| Property ID   | 2UMYF6K  |
|---------------|----------|
| Property Type | House    |
| Land Area     | 765.1 m² |