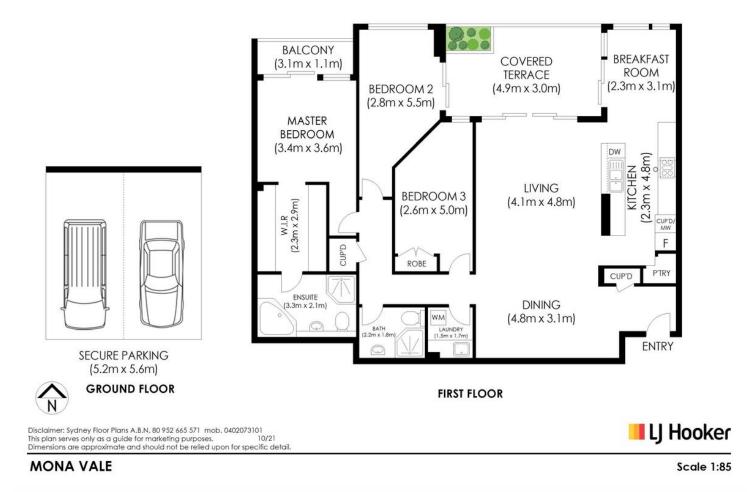

- \* Spacious master bedroom suite with walk through robe, large full ensuite and balcony
- \* Additional bedrooms serviced by their own modern bathroom
- \* Well-appointed Caesarstone kitchen featuring Smeg gas cooktop
- \* Delightful sun filled breakfast room
- \* Two side by side parking spots secure entry via remote control
- \* Idyllic low maintenance living
- \* Uncrowded and safe environment of only 13 majority owner occupied luxury apartments

#### SIZE

178sqm on title

- \* 150sqm inclusive of balconies
- \* 28sqm parking