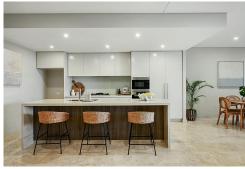

The open-plan coastal-style interior, adorned in relaxed natural tones, seamlessly extends to a stylish alfresco deck, framing ocean views amidst lush swaying palms. Ideal for downsizers or investors seeking a blend of convenience and style, this modern haven is perfectly positioned near Mona Vale village, golf courses, waterfront cafes and express B-Line city buses.

## Features Include:

- Luxury two-bedroom apartment within 'The Ivory' building
- Secure building with intercom entry and convenient lift access

LJ Hooker Newport (02) 9979 1111

- 154 sqm internally and 234 sqm on title
- Bathed in northern sunlight and only 200m from the beach
- Alfresco deck with vergola out to stunning ocean views beyond
- Open-plan design and coastal interior featuring natural finishes
- Sleek kitchen with Miele appliances, gas cooktop, breakfast bar
- Two spacious bedrooms with plush carpet, plantation shutters
- Master retreat includes generous ensuite and walk-in robe
- Master retreat includes generous ensuite and waik-in re
- Two modern bathrooms, & freestanding bath
- Dedicated laundry with ample storage and fold-out drying rack
- Flexible media room plus study nook for office or extra space
- Ducted zoned air conditioning ensures effortless year-round comfort
- Boutique block of twenty residences in a sought-after location
- Double lock-up garage with internal access for additional ease
- Ideal for downsizers or investors seeking modern convenience
- Close to Mona Vale Village, golf courses, cafes, and city buses