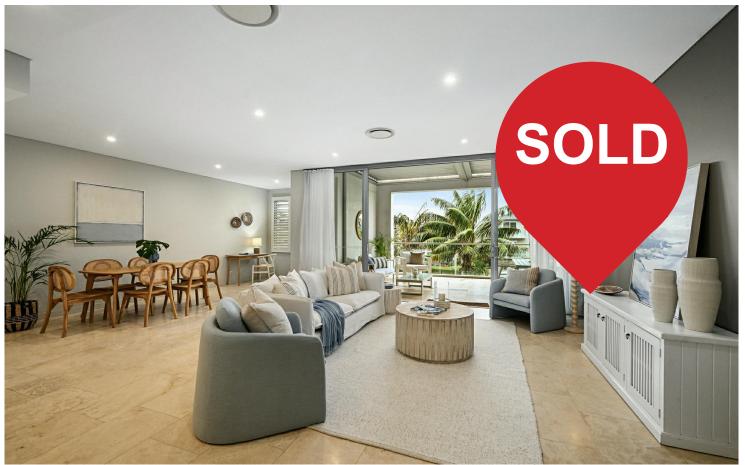

## Mona Vale, 4/25-31 Darley Street East

Elegant Coastal Living Just 200m from Mona Vale Beach

Bathed in northern sunlight and a mere 200 metres from Mona Vale Beach, this elegant two-bedroom apartment in the prestigious 'The Ivory' building offers a refined, low-maintenance lifestyle. Designed for effortless living, the flexible layout boasts high-quality contemporary finishes throughout.

The open-plan coastal-style interior, adorned in relaxed natural tones, seamlessly extends to a stylish alfresco deck, framing ocean views amidst lush swaying palms. Ideal for downsizers or investors seeking a blend of convenience and style, this modern haven is perfectly positioned near Mona Vale village, golf courses, waterfront cafes and express B-Line city buses.

## Features Include:

- Luxury two-bedroom apartment within 'The Ivory' building
- Secure building with intercom entry and convenient lift access

LJ Hooker Newport (02) 9979 1111

- 154 sqm internally and 234 sqm on title
- Bathed in northern sunlight and only 200m from the beach
- Alfresco deck with vergola out to stunning ocean views beyond
- Open-plan design and coastal interior featuring natural finishes
- Sleek kitchen with Miele appliances, gas cooktop, breakfast bar
- Two spacious bedrooms with plush carpet, plantation shutters
- Master retreat includes generous ensuite and walk-in robe
- Master retreat includes generous ensuite and waik-in re
- Two modern bathrooms, & freestanding bath
- Dedicated laundry with ample storage and fold-out drying rack
- Flexible media room plus study nook for office or extra space
- Ducted zoned air conditioning ensures effortless year-round comfort
- Boutique block of twenty residences in a sought-after location
- Double lock-up garage with internal access for additional ease
- Ideal for downsizers or investors seeking modern convenience
- Close to Mona Vale Village, golf courses, cafes, and city buses