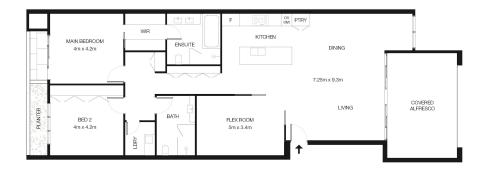

## Features Include:

- Luxury two-bedroom apartment within 'The Ivory' building
- Secure building with intercom entry and convenient lift access

LJ Hooker Newport (02) 9979 1111

- 154 sqm internally and 234 sqm on title
- Bathed in northern sunlight and only 200m from the beach
- Alfresco deck with vergola out to stunning ocean views beyond
- Open-plan design and coastal interior featuring natural finishes
- Sleek kitchen with Miele appliances, gas cooktop, breakfast bar
- Two spacious bedrooms with plush carpet, plantation shutters
- Master retreat includes generous ensuite and walk-in robe
- Master retreat includes generous ensuite and waik-in re
- Two modern bathrooms, & freestanding bath
- Dedicated laundry with ample storage and fold-out drying rack
- Flexible media room plus study nook for office or extra space
- Ducted zoned air conditioning ensures effortless year-round comfort
- Boutique block of twenty residences in a sought-after location
- Double lock-up garage with internal access for additional ease
- Ideal for downsizers or investors seeking modern convenience
- Close to Mona Vale Village, golf courses, cafes, and city buses

Internal Area = 154sqm External Area = 27sqm Garage = 53sqm

Total on Title = 234sqm

Plans shown are indicative only. Dimensions are approximate.

4/25-31 Darley Street East, Mona Vale