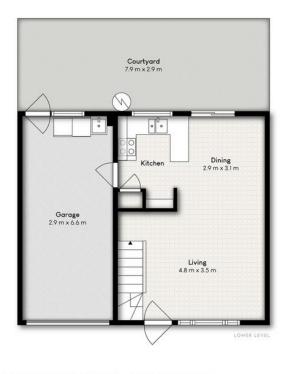

### Affordable Triplex for Sale

Looking for a 3 bedroom townhouse then look no further. This townhouse located in a secluded cul-de-sac is perfect for investors!

Upstairs has 3 bedrooms, master has a double wardrobe, downstairs has open plan living with a private fully fenced courtyard. The three owners recently invested in a new driveway and landscaped gardens.

#### Features:

Private courtyard
Single automatic lock up garage
Minimal body corporate fees
Air-conditioned and ceiling fans
Currently tenanted

For Sale Offers Over \$499,000

# LJ Hooker

2/6 PARKRIDGE DRIVE, MOLENDINAR

Whitst every attempt has been made to ensure the accuracy of the floor plan contained here, measurements of doors, windows, rooms and any other item are approximate and no responsibility is taken for any error, amission, or misstatement. This plan is for Illustrative purposes only and should only be used as such by any prospective purchaser.