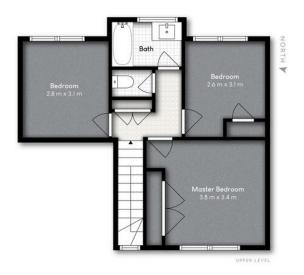

### Affordable Triplex for Sale

Looking for a 3 bedroom townhouse then look no further. This townhouse located in a secluded cul-de-sac is perfect for investors!

Upstairs has 3 bedrooms, master has a double wardrobe, downstairs has open plan living with a private fully fenced courtyard. The three owners recently invested in a new driveway and landscaped gardens.

#### Features:

Private courtyard
Single automatic lock up garage
Minimal body corporate fees
Air-conditioned and ceiling fans
Currently tenanted

For Sale Offers Over \$499,000

# LJ Hooker

2/6 PARKRIDGE DRIVE, MOLENDINAR

Whitst every attempt has been made to ensure the accuracy of the floor plan contained here, measurements of doors, windows, rooms and any other item are approximate and no responsibility is taken for any error, amission, or misstatement. This plan is for Illustrative purposes only and should only be used as such by any prospective purchaser.