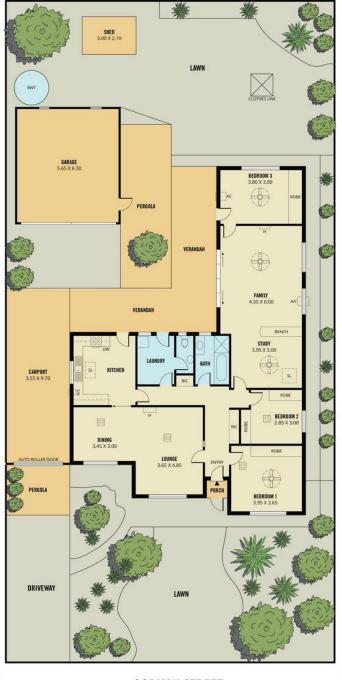

This property is advantageously zoned within the Housing Diversity Neighborhood, allowing for a greater scope of redevelopment potential (STPC). Situated on a generous, easement and encumbrance-free allotment of approximately 730 sqm, boasting an impressive street frontage of 18.5 metres approx.

| Property ID   | 2AHQGJU                                                      |
|---------------|--------------------------------------------------------------|
| Property Type | House                                                        |
| House Size    | 162 m²                                                       |
| Land Area     | 730 m²                                                       |
| Including     | Workshop<br>Built-in-Robes<br>Secure Parking<br>Fully Fenced |

## GORMAN STREET

SITE PLAN (NOT TO SCALE)

Scale in metres. This drawing is for illustration purposes only. All measurements are approximate and details intended to be relied upon should be independently verified