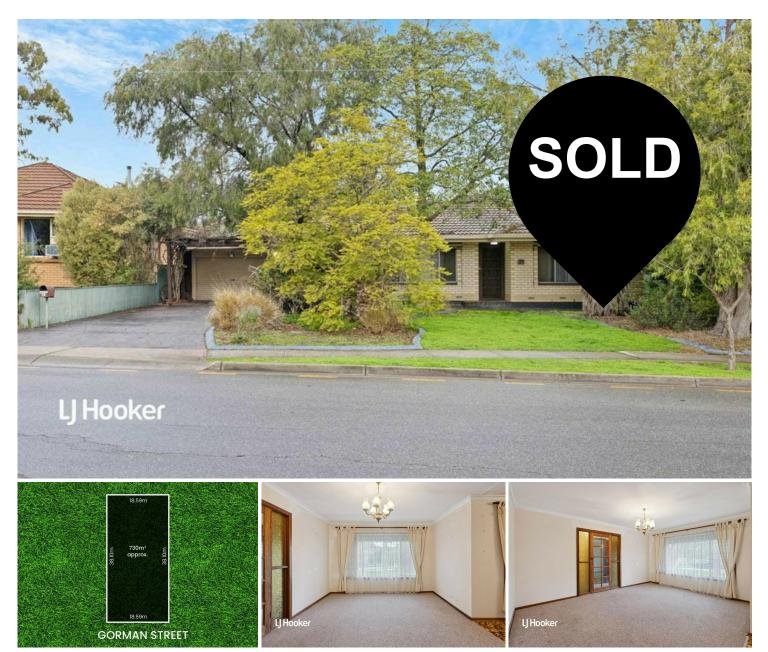

## Modbury, 21 Gorman Street Your Search Ends Here!

Originally constructed in 1972 and situated in one of Modbury's most sought-after locations, this home offers the convenience of having all your needs just moments away.

This property is advantageously zoned within the Housing Diversity Neighborhood, allowing for a greater scope of redevelopment potential (STPC). Situated on a generous, easement and encumbrance-free allotment of approximately 730 sqm, boasting an impressive street frontage of 18.5 metres approx.

Features you'll love:

- \* Flexible floor plan with multiple large living areas
- \* Three generous bedrooms, all with built-in robes
- \* Ample storage throughout the home with an additional linen press
- \* Heating & cooling for year-round comfort

3 🕮 1 😓 1 🝙

For Sale Auction

View ljhooker.com.au/2AHQGJU

Contact Ryan Graham 0400 912 287 ryang@ljhsales.com.au

- \* Large garage/workshop with power
- \* Sufficient off-street parking with a single carport and automatic roller door
- \* Torrens titled allotment with no registered easements or encumbrances
- \* Advantageous zoning under the Housing Diversity Policy
- \* Walking distance to Westfield Tea Tree Plaza & Civic Park