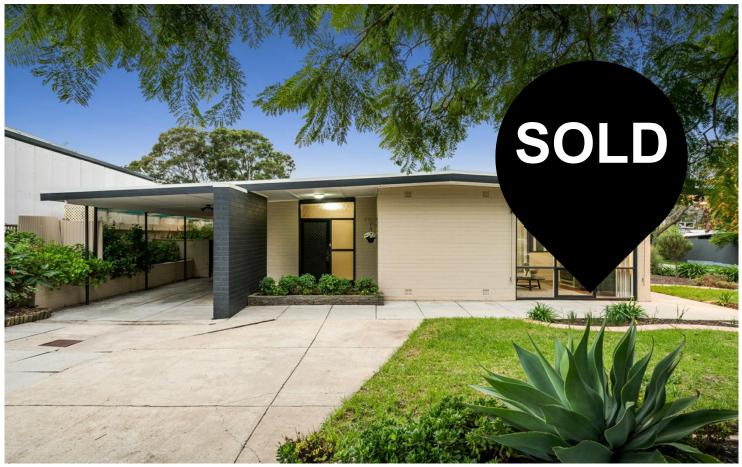

### Opportunity Knocks!

Originally constructed in 1965 and tastefully updated throughout, this home is situated in a central section of Modbury. Underpinning your investment is an advantageous corner allotment of approximately 750 sqm, with no registered easement or encumbrances this allotment boasts dual street frontages.

Do not miss this one enquire with Ryan Graham today!

\*Please note the property photographs are for illustration purposes only and the property has been tenanted since the property photographs have been taken.