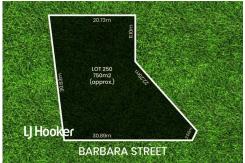

### Opportunity Knocks!

Originally constructed in 1965 and tastefully updated throughout, this home is situated in a central section of Modbury. Underpinning your investment is an advantageous corner allotment of approximately 750 sqm, with no registered easement or encumbrances this allotment boasts dual street frontages.

#### Key features include:

- \* Dual street frontages and driveways on Garra Avenue and Barbara Street
- \* Corner allotment in a prime location
- \* Frontage approximately 30.89 meters on Barbara Street
- \* Depth approximately 33.35 meters on Garra Avenue
- \* Three generous bedrooms, all with built-in robes
- \* Ceiling fans in all bedrooms, main living area, and dining room