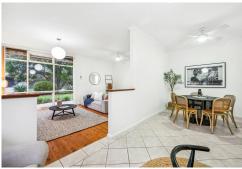

### Opportunity Knocks!

Originally constructed in 1965 and tastefully updated throughout, this home is situated in a central section of Modbury. Underpinning your investment is an advantageous corner allotment of approximately 750 sqm, with no registered easement or encumbrances this allotment boasts dual street frontages.

#### Key features include:

- \* Dual street frontages and driveways on Garra Avenue and Barbara Street
- \* Corner allotment in a prime location
- \* Frontage approximately 30.89 meters on Barbara Street
- \* Depth approximately 33.35 meters on Garra Avenue
- \* Three generous bedrooms, all with built-in robes
- \* Ceiling fans in all bedrooms, main living area, and dining room