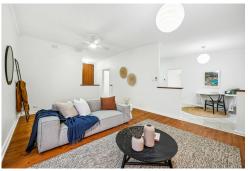

### Opportunity Knocks!

Originally constructed in 1965 and tastefully updated throughout, this home is situated in a central section of Modbury. Underpinning your investment is an advantageous corner allotment of approximately 750 sqm, with no registered easement or encumbrances this allotment boasts dual street frontages.

#### Key features include:

- \* Dual street frontages and driveways on Garra Avenue and Barbara Street
- \* Corner allotment in a prime location
- \* Frontage approximately 30.89 meters on Barbara Street
- \* Depth approximately 33.35 meters on Garra Avenue
- \* Three generous bedrooms, all with built-in robes
- \* Ceiling fans in all bedrooms, main living area, and dining room