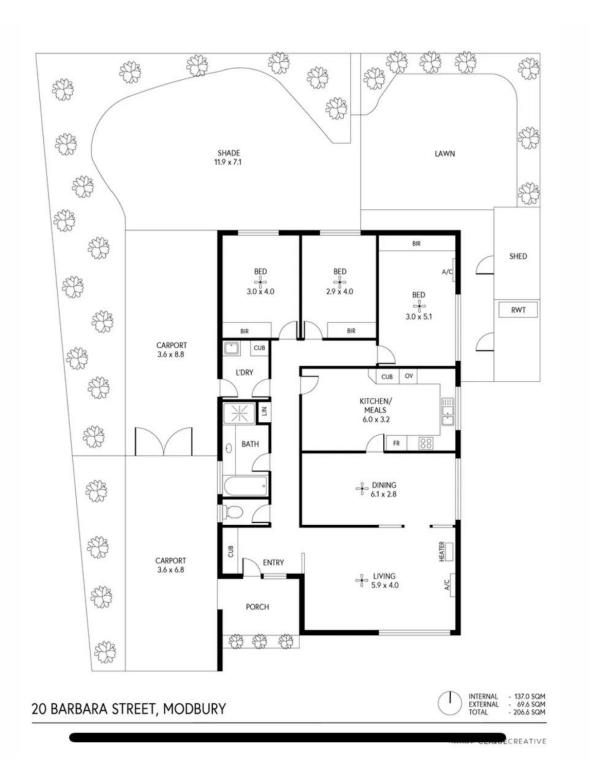

#### Key features include:

- \* Dual street frontages and driveways on Garra Avenue and Barbara Street
- \* Corner allotment in a prime location
- \* Frontage approximately 30.89 meters on Barbara Street
- \* Depth approximately 33.35 meters on Garra Avenue
- \* Three generous bedrooms, all with built-in robes
- \* Ceiling fans in all bedrooms, main living area, and dining room

### **More About this Property**

| Property ID   | 29Y0GJU                                                              |
|---------------|----------------------------------------------------------------------|
| Property Type | House                                                                |
| House Size    | 139 m²                                                               |
| Land Area     | 750 m²                                                               |
| Including     | Air Conditioning<br>Built-in-Robes<br>Secure Parking<br>Fully Fenced |