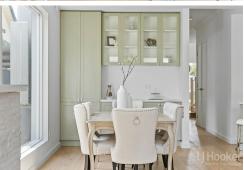

Thoughtfully designed kitchen with gas cooking, top-notch appliances, and a spacious island bench

Butler's pantry with ample storage connects seamlessly to a practical laundry with external access

Abundant use of glass and soaring ceilings create bright, sun-drenched interiors