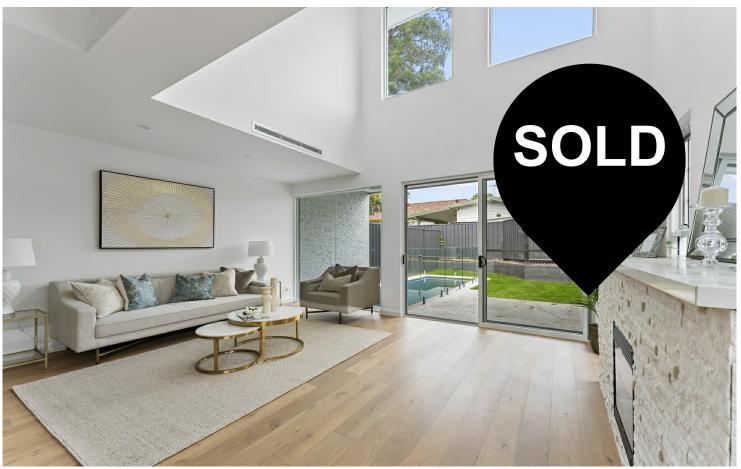

## Modern Family Retreat bathed in Sunlight

Perfectly capturing the afternoon sun, this brand-new duplex offers spacious family comfort through innovative design, high ceilings, and premium finishes. Meticulously crafted and generously proportioned, revel in luxurious family living and entertaining, all within a short stroll to Westfield, transport, sporting fields, and schools.

Thoughtfully designed kitchen with gas cooking, top-notch appliances, and a spacious island bench

Butler's pantry with ample storage connects seamlessly to a practical laundry with external access

Abundant use of glass and soaring ceilings create bright, sun-drenched interiors

Multiple living and entertaining spaces, catering to every stage of family life

Custom cabinetry, stylish lighting features, timber flooring, and air-conditioning throughout

Generous bedrooms, three featuring ensuites, with the main bedroom boasting a walk-in