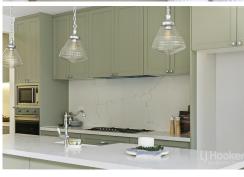

Thoughtfully designed kitchen with gas cooking, top-notch appliances, and a spacious island bench

Butler's pantry with ample storage connects seamlessly to a practical laundry with external access

Abundant use of glass and soaring ceilings create bright, sun-drenched interiors