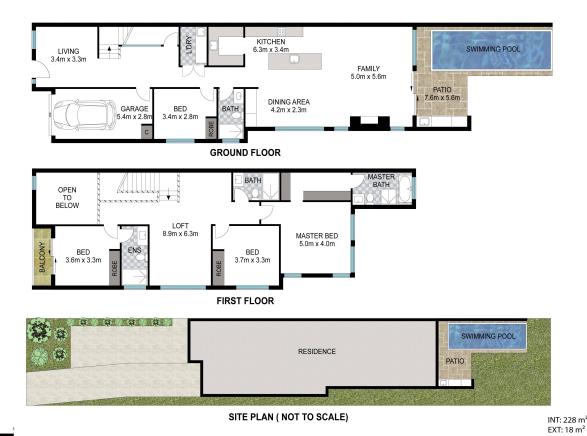

### **More About this Property**

| 1UMHYY              |
|---------------------|
| DuplexSemi-detached |
| 326 m²              |
|                     |