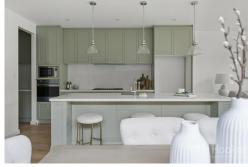

Thoughtfully designed kitchen with gas cooking, top-notch appliances, and a spacious island bench

Butler's pantry with ample storage connects seamlessly to a practical laundry with external access

Abundant use of glass and soaring ceilings create bright, sun-drenched interiors

Multiple living and entertaining spaces, catering to every stage of family life

Custom cabinetry, stylish lighting features, timber flooring, and air-conditioning throughout

Generous bedrooms, three featuring ensuites, with the main bedroom boasting a walk-in