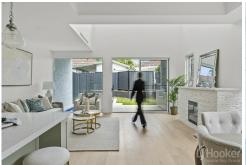

Thoughtfully designed kitchen with gas cooking, top-notch appliances, and a spacious island bench

Butler's pantry with ample storage connects seamlessly to a practical laundry with external access

Abundant use of glass and soaring ceilings create bright, sun-drenched interiors

Multiple living and entertaining spaces, catering to every stage of family life

Custom cabinetry, stylish lighting features, timber flooring, and air-conditioning throughout

Generous bedrooms, three featuring ensuites, with the main bedroom boasting a walk-in