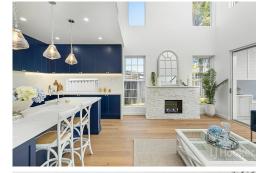

## Modern Family Retreat

Positioned perfectly to embrace the afternoon sun, this brand-new duplex epitomizes expansive family comfort with its innovative design, soaring ceilings, and premium finishes. Crafted with meticulous attention to detail and generously proportioned, relish in opulent family living and entertaining within easy reach of Westfield, transportation, sports fields, and schools.

- Thoughtfully designed kitchen featuring gas cooking, top-quality appliances, and a spacious island bench
- Convenient butler's pantry with ample storage leading to a functional laundry with external access
- Abundant use of glass and high ceilings ensuring abundant natural light and sun-filled interiors
- Multiple living and entertaining spaces providing ample room for every stage of life
- Bespoke cabinetry, striking lighting fixtures, timber flooring, and comprehensive air-