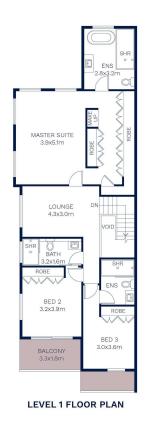

- Thoughtfully designed kitchen featuring gas cooking, top-quality appliances, and a spacious island bench
- Convenient butler's pantry with ample storage leading to a functional laundry with external access
- Abundant use of glass and high ceilings ensuring abundant natural light and sun-filled interiors
- Multiple living and entertaining spaces providing ample room for every stage of life
- Bespoke cabinetry, striking lighting fixtures, timber flooring, and comprehensive air-

#### conditioning throughout

- Expansive bedrooms, three with ensuites, including a master with a walk-in wardrobe
- Fourth bedroom on the ground floor with ensuite, ideal for guests or family members
- Luxurious ensuite boasting a freestanding bath, oversized shower, and timeless fixtures
- Single lock-up garage supplemented by additional off-street parking and internal access
- Nestled in the heart of the Sutherland Shire, relish in a lifestyle of walkable convenience

### More About this Property

| Property ID   | 1VWHYY              |
|---------------|---------------------|
| Property Type | DuplexSemi-detached |
| Land Area     | 426 m²              |