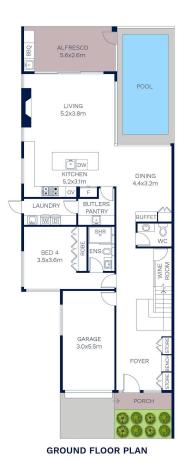

- Thoughtfully designed kitchen featuring gas cooking, top-quality appliances, and a spacious island bench
- Convenient butler's pantry with ample storage leading to a functional laundry with external access
- Abundant use of glass and high ceilings ensuring abundant natural light and sun-filled interiors
- Multiple living and entertaining spaces providing ample room for every stage of life
- Bespoke cabinetry, striking lighting fixtures, timber flooring, and comprehensive air-

#### conditioning throughout

- Expansive bedrooms, three with ensuites, including a master with a walk-in wardrobe
- Fourth bedroom on the ground floor with ensuite, ideal for guests or family members
- Luxurious ensuite boasting a freestanding bath, oversized shower, and timeless fixtures
- Single lock-up garage supplemented by additional off-street parking and internal access
- Nestled in the heart of the Sutherland Shire, relish in a lifestyle of walkable convenience

### More About this Property

| Property ID   | 1VWHYY              |
|---------------|---------------------|
| Property Type | DuplexSemi-detached |
| Land Area     | 426 m²              |