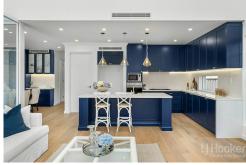

- Thoughtfully designed kitchen featuring gas cooking, top-quality appliances, and a spacious island bench
- Convenient butler's pantry with ample storage leading to a functional laundry with external access
- Abundant use of glass and high ceilings ensuring abundant natural light and sun-filled interiors
- Multiple living and entertaining spaces providing ample room for every stage of life
- Bespoke cabinetry, striking lighting fixtures, timber flooring, and comprehensive air-

#### conditioning throughout

- Expansive bedrooms, three with ensuites, including a master with a walk-in wardrobe
- Fourth bedroom on the ground floor with ensuite, ideal for guests or family members
- Luxurious ensuite boasting a freestanding bath, oversized shower, and timeless fixtures
- Single lock-up garage supplemented by additional off-street parking and internal access
- Nestled in the heart of the Sutherland Shire, relish in a lifestyle of walkable convenience