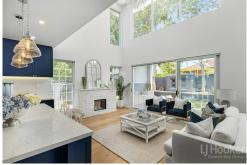

- Thoughtfully designed kitchen featuring gas cooking, top-quality appliances, and a spacious island bench
- Convenient butler's pantry with ample storage leading to a functional laundry with external access
- Abundant use of glass and high ceilings ensuring abundant natural light and sun-filled interiors
- Multiple living and entertaining spaces providing ample room for every stage of life
- Bespoke cabinetry, striking lighting fixtures, timber flooring, and comprehensive air-