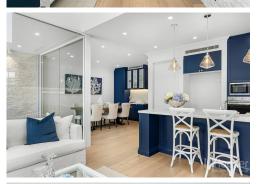

- Thoughtfully designed kitchen featuring gas cooking, top-quality appliances, and a spacious island bench
- Convenient butler's pantry with ample storage leading to a functional laundry with external access
- Abundant use of glass and high ceilings ensuring abundant natural light and sun-filled interiors
- Multiple living and entertaining spaces providing ample room for every stage of life
- Bespoke cabinetry, striking lighting fixtures, timber flooring, and comprehensive air-

#### conditioning throughout

- Expansive bedrooms, three with ensuites, including a master with a walk-in wardrobe
- Fourth bedroom on the ground floor with ensuite, ideal for guests or family members
- Luxurious ensuite boasting a freestanding bath, oversized shower, and timeless fixtures
- Single lock-up garage supplemented by additional off-street parking and internal access
- Nestled in the heart of the Sutherland Shire, relish in a lifestyle of walkable convenience