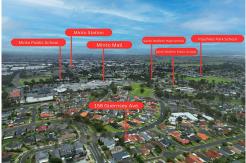

Convenient Location: Just a five-minute walk to Minto Mall, with easy access to schools, shops, and Minto Station, making daily commutes and errands a breeze.

Drive-Through Garage: Offers convenience and additional parking options.