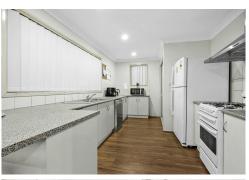

Key Features:

Three Spacious Bedrooms: 3 well-appointed bedrooms, all with built-ins offering ample space and natural Sunlight.

Neat and Tidy Kitchen: Featuring a kitchen with gas cooking, perfect for culinary enthusiasts.