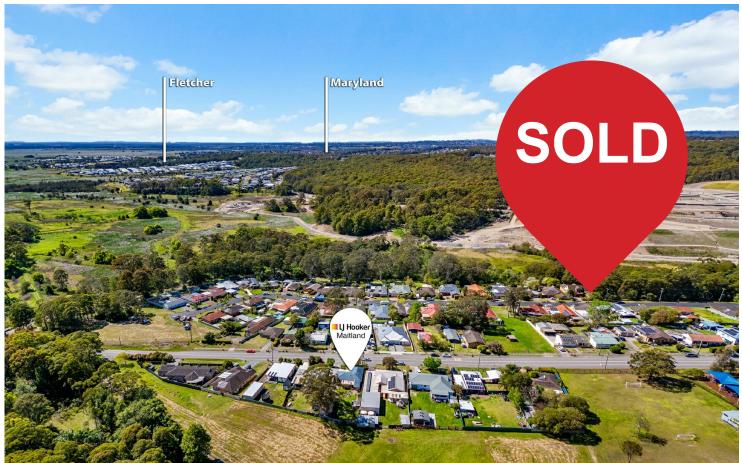

## Renovate or Detonate!

Bring the tool belt, or bring the BOOM - whichever of the two you decide, you'll want to act fast to secure this cracking opportunity!

A fantastic opportunity presents itself to secure this modest property with possible redevelopment opportunities (STCA) in one of the very best up & coming suburbs, Minmi. Located within only minutes from local shopping & schooling, and the larger hub of Fletcher only around the corner, allowing for an ease of access to Newcastle & the Hunter Expressway - this one is hard to look past!

Internally offering 3 good size bedrooms & a seperate, large living room, the property overall lends itself well to renovation and improvement, however it is more than liveable in its current condition. The property flows well, all running from the main hallway through to the kitchen & offset dining area. Toward the rear, there is also an attached sunroom or secondary living/rumpus for the kids. Externally the home is positioned on a large 770 sqm

#### **Ben Cotton**

0434 638 822

bcotton.maitland@ljhooker.com.au

LJ Hooker Maitland (02) 4933 5511

block which benefits from the huge & powered triple length garage.

The site itself is bolstered by its R2 Low Density zoning, meaning a possible redevelopment of the site may be on the table (STCA). Truly an offering with untapped potential, ideal for first home buyers looking for something to knuckle into OR savvy investors looking for growth in one NSW property hot spots.