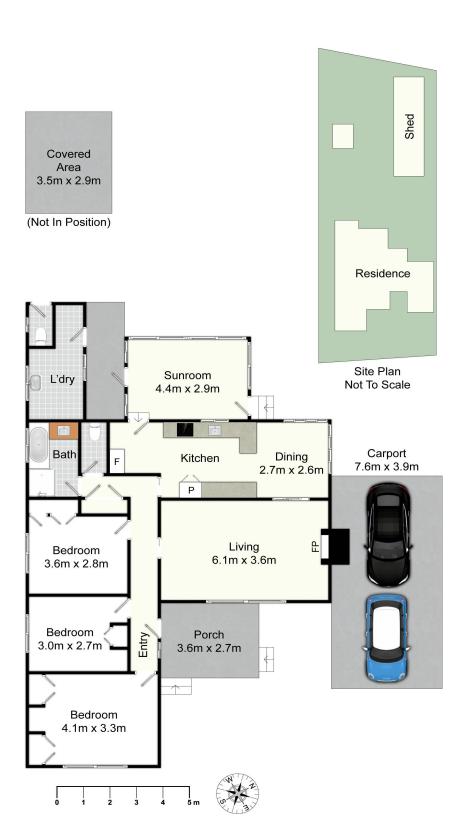

Internally offering 3 good size bedrooms & a seperate, large living room, the property overall lends itself well to renovation and improvement, however it is more than liveable in its current condition. The property flows well, all running from the main hallway through to the kitchen & offset dining area. Toward the rear, there is also an attached sunroom or secondary living/rumpus for the kids. Externally the home is positioned on a large 770 sqm

#### **Ben Cotton**

0434 638 822

bcotton.maitland@ljhooker.com.au

LJ Hooker Maitland (02) 4933 5511

block which benefits from the huge & powered triple length garage.

The site itself is bolstered by its R2 Low Density zoning, meaning a possible redevelopment of the site may be on the table (STCA). Truly an offering with untapped potential, ideal for first home buyers looking for something to knuckle into OR savvy investors looking for growth in one NSW property hot spots.

# **More About this Property**

| Property ID   | 1DJ4F6H                                                                                        |
|---------------|------------------------------------------------------------------------------------------------|
| Property Type | House                                                                                          |
| Land Area     | 770 m²                                                                                         |
| Including     | Air Conditioning Toilets (1) Built-in-Robes Close to Schools Close to Shops Close to Transport |

## LJ Hooker Maitland (02) 4933 5511

24 Ken Tubman Drive, MAITLAND NSW 2320 maitland.ljhooker.com.au | maitland@ljhooker.com.au

40 Woodford St, Minmi

All information contained herein is gathered from sources we deem reliable. However, we cannot guarantee its accuracy and act as a messenger only in passing on the details. Interested parties should rely on their own inquiries and the contract for sale. The floor plans are artist's impressions only. The site plan is not to scale.